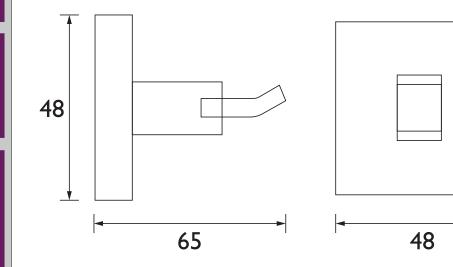

### OAKHAM Accessory Range Oakham Robe Hook Black

| Specification                |                                                                                    |
|------------------------------|------------------------------------------------------------------------------------|
| Contemporary or Traditional: | Contemporary                                                                       |
| Main Construction Material:  | Brass; Stainless Steel                                                             |
| Height (mm):                 | 48                                                                                 |
| Width (mm):                  | 48                                                                                 |
| Depth (mm):                  | 65                                                                                 |
| Mounting Type:               | Wall Mounted                                                                       |
| What's in the Box?:          | 1x Robe Hook, 1x Grub Screw, 1x Fixing Plate, 3x Screws, 3x Wall Plugs, 1x Hex Key |

### Dimensions (measurements in mm)