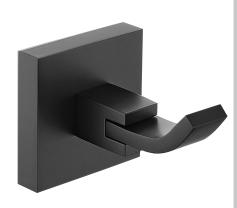

### OAKHAM Accessory Range Oakham Robe Hook Black

| Specification                |                                                                                    |
|------------------------------|------------------------------------------------------------------------------------|
| Contemporary or Traditional: | Contemporary                                                                       |
| Main Construction Material:  | Brass; Stainless Steel                                                             |
| Height (mm):                 | 48                                                                                 |
| Width (mm):                  | 48                                                                                 |
| Depth (mm):                  | 65                                                                                 |
| Mounting Type:               | Wall Mounted                                                                       |
| What's in the Box?:          | 1x Robe Hook, 1x Grub Screw, 1x Fixing Plate, 3x Screws, 3x Wall Plugs, 1x Hex Key |

#### Features:

- Brass construction to resist rust and humidity in a bathroom environment
- Simple contempoary styling great for any bathroom
- Available in a selection of finishes to match your brassware