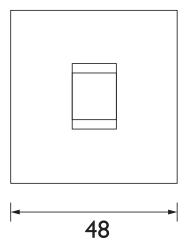

## OAKHAM Accessory Range Oakham Robe Hook Brushed Brass

| Specification                |                                                                                       |
|------------------------------|---------------------------------------------------------------------------------------|
| Contemporary or Traditional: | Contemporary                                                                          |
| Main Construction Material:  | Brass; Stainless Steel                                                                |
| Height (mm):                 | 48                                                                                    |
| Width (mm):                  | 48                                                                                    |
| Depth (mm):                  | 65                                                                                    |
| Mounting Type:               | Wall Mounted                                                                          |
| What's in the Box?:          | 1x Robe Hook, 1x Grub Screw, 1x Fixing Plate, 3x<br>Screws, 3x Wall Plugs, 1x Hex Key |

### Dimensions (measurements in mm)