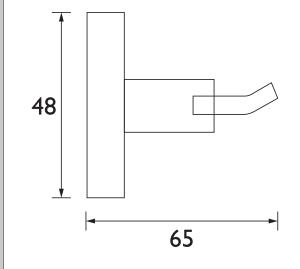

## OAKHAM Accessory Range Oakham Robe Hook Brushed Brass

| Specification                |                                                                                       |
|------------------------------|---------------------------------------------------------------------------------------|
| Contemporary or Traditional: | Contemporary                                                                          |
| Main Construction Material:  | Brass; Stainless Steel                                                                |
| Height (mm):                 | 48                                                                                    |
| Width (mm):                  | 48                                                                                    |
| Depth (mm):                  | 65                                                                                    |
| Mounting Type:               | Wall Mounted                                                                          |
| What's in the Box?:          | 1x Robe Hook, 1x Grub Screw, 1x Fixing Plate, 3x<br>Screws, 3x Wall Plugs, 1x Hex Key |

### Dimensions (measurements in mm)