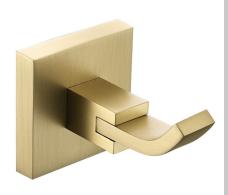

## OAKHAM Accessory Range Oakham Robe Hook Brushed Brass

| Specification                |                                                                                       |
|------------------------------|---------------------------------------------------------------------------------------|
| Contemporary or Traditional: | Contemporary                                                                          |
| Main Construction Material:  | Brass; Stainless Steel                                                                |
| Height (mm):                 | 48                                                                                    |
| Width (mm):                  | 48                                                                                    |
| Depth (mm):                  | 65                                                                                    |
| Mounting Type:               | Wall Mounted                                                                          |
| What's in the Box?:          | 1x Robe Hook, 1x Grub Screw, 1x Fixing Plate, 3x<br>Screws, 3x Wall Plugs, 1x Hex Key |

#### Features:

- Brass construction to resist rust and humidity in a bathroom environment
- Simple contempoary styling great for any bathroom
- Available in a selection of finishes to match your brassware