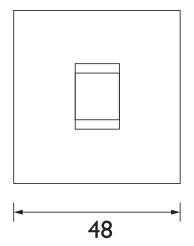

### OAKHAM Accessory Range Oakham Robe Hook Chrome

| Specification                |                                                                                       |
|------------------------------|---------------------------------------------------------------------------------------|
| Contemporary or Traditional: | Contemporary                                                                          |
| Main Construction Material:  | Brass; Stainless Steel                                                                |
| Height (mm):                 | 48                                                                                    |
| Width (mm):                  | 48                                                                                    |
| Depth (mm):                  | 65                                                                                    |
| Mounting Type:               | Wall Mounted                                                                          |
| What's in the Box?:          | 1x Robe Hook, 1x Grub Screw, 1x Fixing Plate, 3x<br>Screws, 3x Wall Plugs, 1x Hex Key |

### Dimensions (measurements in mm)