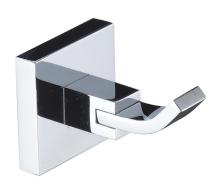

### OAKHAM Accessory Range Oakham Robe Hook Chrome

| Specification                |                                                                                       |
|------------------------------|---------------------------------------------------------------------------------------|
| Contemporary or Traditional: | Contemporary                                                                          |
| Main Construction Material:  | Brass; Stainless Steel                                                                |
| Height (mm):                 | 48                                                                                    |
| Width (mm):                  | 48                                                                                    |
| Depth (mm):                  | 65                                                                                    |
| Mounting Type:               | Wall Mounted                                                                          |
| What's in the Box?:          | 1x Robe Hook, 1x Grub Screw, 1x Fixing Plate, 3x<br>Screws, 3x Wall Plugs, 1x Hex Key |