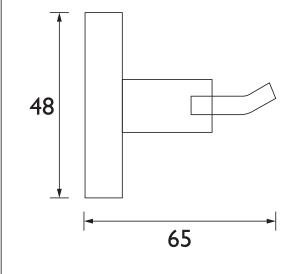

### OAKHAM Accessory Range Oakham Robe Hook Chrome

| Specification                |                                                                                       |
|------------------------------|---------------------------------------------------------------------------------------|
| Contemporary or Traditional: | Contemporary                                                                          |
| Main Construction Material:  | Brass; Stainless Steel                                                                |
| Height (mm):                 | 48                                                                                    |
| Width (mm):                  | 48                                                                                    |
| Depth (mm):                  | 65                                                                                    |
| Mounting Type:               | Wall Mounted                                                                          |
| What's in the Box?:          | 1x Robe Hook, 1x Grub Screw, 1x Fixing Plate, 3x<br>Screws, 3x Wall Plugs, 1x Hex Key |

### Dimensions (measurements in mm)