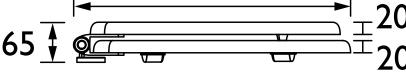

What's in the Box?:          | 1x WC Seat, 2x Fixing Covers, 2x Locator Pins,<br>2x Shrouds, 2x Long Screws, 2x Oblong Washers,<br>2x Nuts, 1x Fitting Instructions |

### Dimensions (measurements in mm)

## Features:

- Adjustable hinges to fit all British Standard WCs
- Durable to withstand everyday use
- Quick release button for easy clean
- Soft close hinge for easier operation

#### **Product Certifications:**

#### Additional Information:

#### Variant SKUs:

TSMID105SC - Midnight Blue Toilet Seat Soft Close Matt Black Hinges

TSBLA105SC - Black Toilet Seat Soft Close Matt Black Hinges

TSOAK105SC - Oak Toilet Seat Soft Close Matt Black Hinges

TSCLG104SC - Classic Green Toilet Seat Soft Close Brushed Brass Hinges

TSCLG101SC - Classic Green Toilet Seat Soft Close Chrome Hinges







# **Technical Data Sheet**