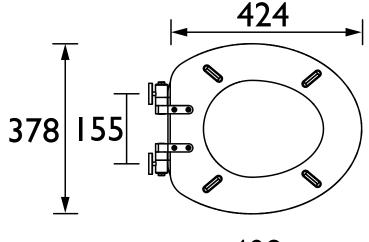

|
| What's in the Box?:          | 1x WC Seat, 2x Fixing Covers, 2x Locator Pins,<br>2x Shrouds, 2x Long Screws, 2x Oblong Washers,<br>2x Nuts, 1x Fitting Instructions |

### Dimensions (measurements in mm)

## Features:

- Adjustable hinges to fit all British Standard WCs
- Durable to withstand everyday use
- Quick release button for easy clean
- Soft close hinge for easier operation

#### **Product Certifications:**

#### Additional Information:

#### Variant SKUs:

TSMID105SC - Midnight Blue Toilet Seat Soft Close Matt Black Hinges

TSBLA105SC - Black Toilet Seat Soft Close Matt Black Hinges

TSOAK105SC - Oak Toilet Seat Soft Close Matt Black Hinges

TSCLG104SC - Classic Green Toilet Seat Soft Close Brushed Brass Hinges

TSCLG101SC - Classic Green Toilet Seat Soft Close Chrome Hinges







# **Technical Data Sheet**