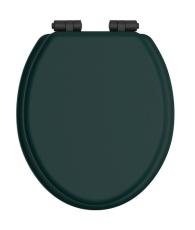

### HERITAGE Accessory Range Toilet Seat Soft Close Matt Black Hinges - Classic Green

| Specification                |                                                                                                                                      |
|------------------------------|--------------------------------------------------------------------------------------------------------------------------------------|
| Contemporary or Traditional: | Contemporary                                                                                                                         |
| Main Construction Material:  | MDF                                                                                                                                  |
| Adjustable Brackets:         | Yes                                                                                                                                  |
| Weight (kg):                 | 3.08                                                                                                                                 |
| Weight inc. Packaging (kg):  | 3.42                                                                                                                                 |
| What's in the Box?:          | 1x WC Seat, 2x Fixing Covers, 2x Locator Pins,<br>2x Shrouds, 2x Long Screws, 2x Oblong Washers,<br>2x Nuts, 1x Fitting Instructions |