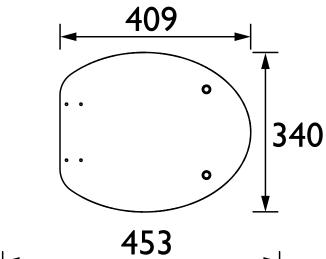

| What's in the Box?:          | 1x WC Seat, 2x Fixing Covers, 2x Locator Pins,<br>2x Shrouds, 2x Long Screws, 2x Oblong Washers,<br>2x Nuts, 1x Fitting Instructions |

### Dimensions (measurements in mm)

## Features:

- Adjustable hinges to fit all British Standard WCs
- Durable to withstand everyday use
- Quick release button for easy clean
- Soft close hinge for easier operation

#### **Product Certifications:**

#### Additional Information:

#### Variant SKUs:

TSMID105SC - Midnight Blue Toilet Seat Soft Close Matt Black Hinges

TSBLA105SC - Black Toilet Seat Soft Close Matt Black Hinges

TSOAK105SC - Oak Toilet Seat Soft Close Matt Black Hinges

TSCLG104SC - Classic Green Toilet Seat Soft Close Brushed Brass Hinges

TSCLG101SC - Classic Green Toilet Seat Soft Close Chrome Hinges







# **Technical Data Sheet**