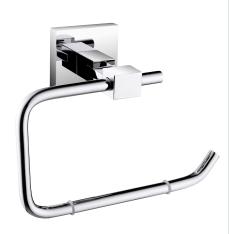

# OAKHAM Accessory Range Oakham Toilet Roll Holder Chrome

| Specification                |                                                                                                |
|------------------------------|------------------------------------------------------------------------------------------------|
| Contemporary or Traditional: | Contemporary                                                                                   |
| Main Construction Material:  | Brass; Stainless Steel                                                                         |
| Height (mm):                 | 160                                                                                            |
| Width (mm):                  | 147                                                                                            |
| Depth (mm):                  | 66                                                                                             |
| Mounting Type:               | Wall Mounted                                                                                   |
| What's in the Box?:          | 1x Toilet Roll Holder, 1x Grub Screw, 1x Fixing Plate,<br>3x Screws, 3x Wall Plugs, 1x Hex Key |

### Features:

- Brass construction to resist rust and humidity in a bathroom environment
- Simple contemporary styling great for any bathroom
- Available in 3 colour finishes to match your brassware