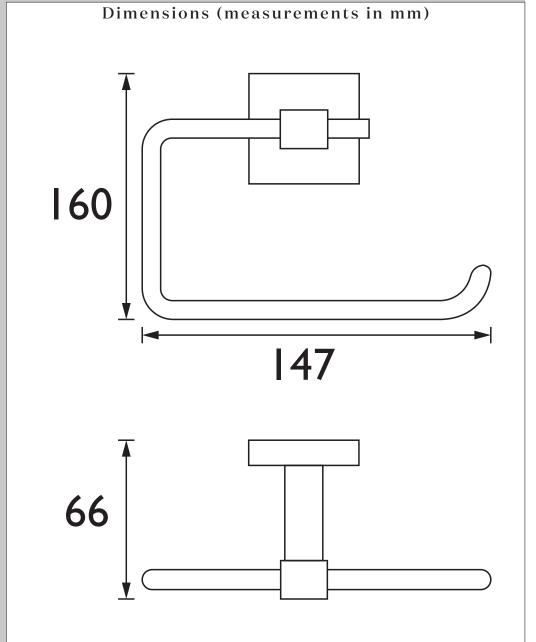

# OAKHAM Accessory Range Oakham Toilet Roll Holder Chrome

| Specification                |                                                                                                |
|------------------------------|------------------------------------------------------------------------------------------------|
| Contemporary or Traditional: | Contemporary                                                                                   |
| Main Construction Material:  | Brass; Stainless Steel                                                                         |
| Height (mm):                 | 160                                                                                            |
| Width (mm):                  | 147                                                                                            |
| Depth (mm):                  | 66                                                                                             |
| Mounting Type:               | Wall Mounted                                                                                   |
| What's in the Box?:          | 1x Toilet Roll Holder, 1x Grub Screw, 1x Fixing Plate,<br>3x Screws, 3x Wall Plugs, 1x Hex Key |