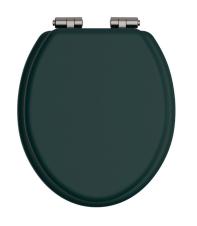

# HERITAGE Accessory Range Toilet Seat Soft Close Brushed Nickel Hinges - Classic Green

| Specification                |                                                                                                                                      |
|------------------------------|--------------------------------------------------------------------------------------------------------------------------------------|
| Contemporary or Traditional: | Contemporary                                                                                                                         |
| Main Construction Material:  | MDF                                                                                                                                  |
| Adjustable Brackets:         | Yes                                                                                                                                  |
| Weight (kg):                 | 3.05                                                                                                                                 |
| Weight inc. Packaging (kg):  | 3.4                                                                                                                                  |
| What's in the Box?:          | 1x WC Seat, 2x Fixing Covers, 2x Locator Pins,<br>2x Shrouds, 2x Long Screws, 2x Oblong Washers,<br>2x Nuts, 1x Fitting Instructions |