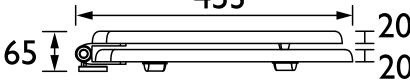

n the Box?:          | 1x WC Seat, 2x Fixing Covers, 2x Locator Pins,<br>2x Shrouds, 2x Long Screws, 2x Oblong Washers,<br>2x Nuts, 1x Fitting Instructions |

## Dimensions (measurements in mm)

### Features:

- Adjustable hinges to fit all British Standard WCs
- Durable to withstand everyday use
- Quick release button for easy clean
- Soft close hinge for easier operation

#### **Product Certifications:**

#### Additional Information:

#### Variant SKUs:

TSMID103SC - Midnight Blue Toilet Seat Soft Close Brushed Nickel Hinges

TSBLA103SC - Black Toilet Seat Soft Close Brushed Nickel Hinges

TSOAK103SC - Oak Toilet Seat Soft Close Brushed Nickel Hinges

TSCLG101SC - Classic Green Toilet Seat Soft Close Chrome Hinges

TSCLG100SC - Class Green Toilet Seat Soft Close Vintage Gold Hinges







# **Technical Data Sheet**