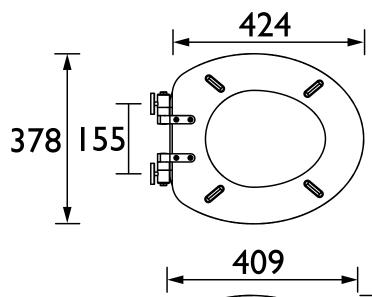

's in the Box?:          | 1x WC Seat, 2x Fixing Covers, 2x Locator Pins,<br>2x Shrouds, 2x Long Screws, 2x Oblong Washers,<br>2x Nuts, 1x Fitting Instructions |

## Dimensions (measurements in mm)

### Features:

- Adjustable hinges to fit all British Standard WCs
- Durable to withstand everyday use
- Quick release button for easy clean
- Soft close hinge for easier operation

#### **Product Certifications:**

#### Additional Information:

#### Variant SKUs:

TSMID103SC - Midnight Blue Toilet Seat Soft Close Brushed Nickel Hinges

TSBLA103SC - Black Toilet Seat Soft Close Brushed Nickel Hinges

TSOAK103SC - Oak Toilet Seat Soft Close Brushed Nickel Hinges

TSCLG101SC - Classic Green Toilet Seat Soft Close Chrome Hinges

TSCLG100SC - Class Green Toilet Seat Soft Close Vintage Gold Hinges







# **Technical Data Sheet**