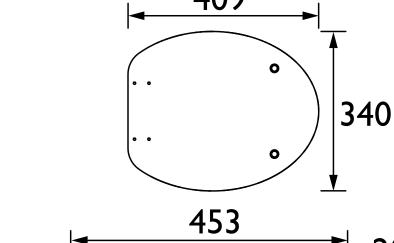

in the Box?:          | 1x WC Seat, 2x Fixing Covers, 2x Locator Pins,<br>2x Shrouds, 2x Long Screws, 2x Oblong Washers,<br>2x Nuts, 1x Fitting Instructions |

## Dimensions (measurements in mm)

### Features:

- Adjustable hinges to fit all British Standard WCs
- Durable to withstand everyday use
- Quick release button for easy clean
- Soft close hinge for easier operation

#### **Product Certifications:**

#### Additional Information:

#### Variant SKUs:

TSMID103SC - Midnight Blue Toilet Seat Soft Close Brushed Nickel Hinges

TSBLA103SC - Black Toilet Seat Soft Close Brushed Nickel Hinges

TSOAK103SC - Oak Toilet Seat Soft Close Brushed Nickel Hinges

TSCLG101SC - Classic Green Toilet Seat Soft Close Chrome Hinges

TSCLG100SC - Class Green Toilet Seat Soft Close Vintage Gold Hinges







# **Technical Data Sheet**