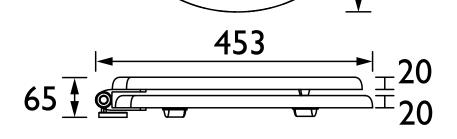

| 1x WC Seat, 2x Fixing Covers, 2x Locator Pins,<br>2x Shrouds, 2x Long Screws, 2x Oblong Washers,<br>2x Nuts, 1x Fitting Instructions |

#### Dimensions (measurements in mm)

#### Features:

- Adjustable hinges to fit all British Standard WCs
- Durable to withstand everyday
- Quick release button for easy
- Soft close hinge for easier operation

#### **Product Certifications:**

#### **Additional Information:**

#### Variant SKUs:

TSMBL104SC - Maritime Blue Toilet Seat Soft Close Brushed Brass Hinges

TSBLA104SC - Black Toilet Seat Soft Close Brushed Brass Hinges

TSWAL104SSC - Walnut Toilet Seat Soft Close Brushed Brass Hinges

TSMID100SC - Midnight Blue Toilet Seat Soft Close Vintage Gold Hinges

TSMID103SC - Midnight Blue Toilet Seat Soft Close Brushed Nickel Hinges

# 378 409 340



## **Technical Data Sheet**