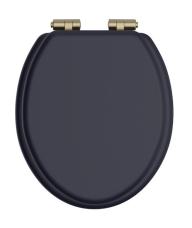

# HERITAGE Accessory Range Toilet Seat Soft Close Brushed Brass Hinges - Midnight Blue

| Specification                |                                                                                                                                      |
|------------------------------|--------------------------------------------------------------------------------------------------------------------------------------|
| Contemporary or Traditional: | Contemporary                                                                                                                         |
| Main Construction Material:  | MDF                                                                                                                                  |
| Adjustable Brackets:         | Yes                                                                                                                                  |
| Weight (kg):                 | 3.06                                                                                                                                 |
| Weight inc. Packaging (kg):  | 3.40                                                                                                                                 |
| What's in the Box?:          | 1x WC Seat, 2x Fixing Covers, 2x Locator Pins,<br>2x Shrouds, 2x Long Screws, 2x Oblong Washers,<br>2x Nuts, 1x Fitting Instructions |