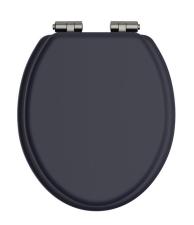

# HERITAGE Accessory Range Toilet Seat Soft Close Brushed Nickel Hinges - Midnight Blue

| Specification                |                                                                                                                                 |
|------------------------------|---------------------------------------------------------------------------------------------------------------------------------|
| Contemporary or Traditional: | Traditional                                                                                                                     |
| Main Construction Material:  | MDF                                                                                                                             |
| Weight (KG):                 | 3.29                                                                                                                            |
| Weight Inc. Packaging (KG):  | 3.62                                                                                                                            |
| Assembly Required:           | No                                                                                                                              |
| Adjustable Brackets:         | Yes                                                                                                                             |
| What's in the Box?:          | 1 x WC Seat 2 x Fixing Covers 2 x Locator Pins 2 x Shrouds 2 x Long Screws 2 x Oblong Washers 2 x Nuts 1 x Fitting Instructions |