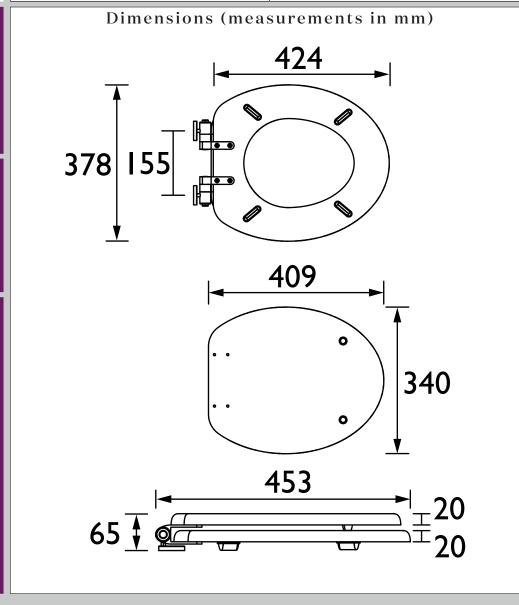

|
| Assembly Required:           | No                                                                                                                              |
| Adjustable Brackets:         | Yes                                                                                                                             |
| What's in the Box?:          | 1 x WC Seat 2 x Fixing Covers 2 x Locator Pins 2 x Shrouds 2 x Long Screws 2 x Oblong Washers 2 x Nuts 1 x Fitting Instructions |

#### Features:

- Soft close hinge for easier operation
- All fixings supplied

#### **Product Certifications:**

#### Additional Information:

#### Variant SKUs:

Hinges

TSMID100SC - Vintage Gold TSMID101SC - Chrome Hinges TSMID104SC - Brushed Brass

TSMID105SC - Matt Black Hinges



## **Technical Data Sheet**