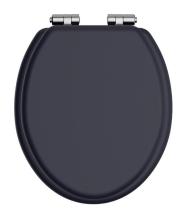

## HERITAGE Accessory Range Toilet Seat Soft Close Chrome Hinges - Midnight Blue

| Specification                |                                                                                                                                      |
|------------------------------|--------------------------------------------------------------------------------------------------------------------------------------|
| Contemporary or Traditional: | Contemporary                                                                                                                         |
| Main Construction Material:  | MDF                                                                                                                                  |
| Adjustable Brackets:         | Yes                                                                                                                                  |
| Weight (kg):                 | 3.09                                                                                                                                 |
| Weight inc. Packaging (kg):  | 3.43                                                                                                                                 |
| What's in the Box?:          | 1x WC Seat, 2x Fixing Covers, 2x Locator Pins,<br>2x Shrouds, 2x Long Screws, 2x Oblong Washers,<br>2x Nuts, 1x Fitting Instructions |

### Features:

- Adjustable hinges to fit all British Standard WCs
- Durable to withstand everyday use
- Quick release button for easy clean
- Soft close hinge for easier operation