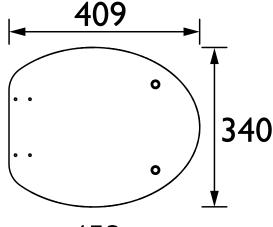

s in the Box?:          | 1x WC Seat, 2x Fixing Covers, 2x Locator Pins,<br>2x Shrouds, 2x Long Screws, 2x Oblong Washers,<br>2x Nuts, 1x Fitting Instructions |

#### Dimensions (measurements in mm)

### Features:

- Adjustable hinges to fit all British Standard WCs
- Durable to withstand everyday use
- Quick release button for easy clean
- Soft close hinge for easier operation

#### **Product Certifications:**

### **Additional Information:**

#### Variant SKUs:

TSMBL101SC - Martitime Blue Toilet Seat Soft Close Chrome Hinges

TSBLA101SC - Black Toilet Seat Soft Close Chrome Hinge

TSWAL100SSC - Walnut Toilet Seat Soft Close Vintage Gold Hinges

TSMID103SC - Midnight Blue Toilet Seat Soft Close Brushed Nickel Hinges

TSMID105SC - Midnight Blue Toilet Seat Soft Close Matt Black Hinges







# **Technical Data Sheet**