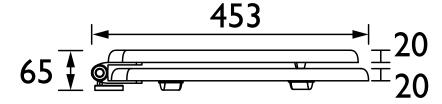

in the Box?:          | 1x WC Seat, 2x Fixing Covers, 2x Locator Pins,<br>2x Shrouds, 2x Long Screws, 2x Oblong Washers,<br>2x Nuts, 1x Fitting Instructions |

#### Dimensions (measurements in mm)

### Features:

- Adjustable hinges to fit all British Standard WCs
- Durable to withstand everyday use
- Quick release button for easy clean
- Soft close hinge for easier operation

#### **Product Certifications:**

### **Additional Information:**

#### Variant SKUs:

TSMBL101SC - Martitime Blue Toilet Seat Soft Close Chrome Hinges

TSBLA101SC - Black Toilet Seat Soft Close Chrome Hinge

TSWAL100SSC - Walnut Toilet Seat Soft Close Vintage Gold Hinges

TSMID103SC - Midnight Blue Toilet Seat Soft Close Brushed Nickel Hinges

TSMID105SC - Midnight Blue Toilet Seat Soft Close Matt Black Hinges







# **Technical Data Sheet**