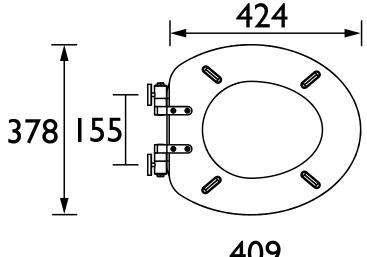

t's in the Box?:          | 1x WC Seat, 2x Fixing Covers, 2x Locator Pins,<br>2x Shrouds, 2x Long Screws, 2x Oblong Washers,<br>2x Nuts, 1x Fitting Instructions |

#### Dimensions (measurements in mm)

### Features:

- Adjustable hinges to fit all British Standard WCs
- Durable to withstand everyday use
- Quick release button for easy clean
- Soft close hinge for easier operation

#### **Product Certifications:**

### **Additional Information:**

#### Variant SKUs:

TSMBL101SC - Martitime Blue Toilet Seat Soft Close Chrome Hinges

TSBLA101SC - Black Toilet Seat Soft Close Chrome Hinge

TSWAL100SSC - Walnut Toilet Seat Soft Close Vintage Gold Hinges

TSMID103SC - Midnight Blue Toilet Seat Soft Close Brushed Nickel Hinges

TSMID105SC - Midnight Blue Toilet Seat Soft Close Matt Black Hinges







# **Technical Data Sheet**