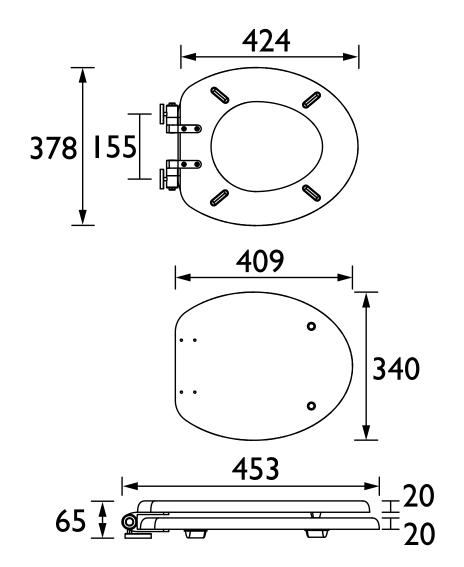

|
| What's in the Box?:          | 1x WC Seat, 2x Fixing Covers, 2x Locator Pins,<br>2x Shrouds, 2x Long Screws, 2x Oblong Washers,<br>2x Nuts, 1x Fitting Instructions |

## Dimensions (measurements in mm)

## Features:

- Adjustable hinges to fit all British Standard WCs
- Durable to withstand everyday use
- Quick release button for easy clean
- Soft close hinge for easier operation.

#### **Product Certifications:**

### Variant SKUs:

TSDGR105SC - Dove Grey Soft Close Toilet Seat with Matt Black Hinges

TSCHA105SC - Chantilly Soft Close Toilet Seat with Matt Black Hinges

TSGRA105SC - Graphite Soft Close Toilet Seat with Matt Black Hinges

TSWGL104SC - White Gloss Soft Close Toilet Seat with Brushed Brass Hinges

TSWGL101SC - White Gloss Soft Close Toilet Seat with Chrome Hinges



# **Technical Data Sheet**