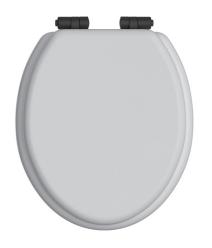

# TSWGL105SC

# HERITAGE Accessory Range Toilet Seat Soft Close Matt Black Hinges - White Gloss

| Specification                |                                                                                                                                      |
|------------------------------|--------------------------------------------------------------------------------------------------------------------------------------|
| Contemporary or Traditional: | Contemporary                                                                                                                         |
| Main Construction Material:  | MDF                                                                                                                                  |
| Adjustable Brackets:         | Yes                                                                                                                                  |
| Weight (kg):                 | 3.04                                                                                                                                 |
| Weight inc. Packaging (kg):  | 3.39                                                                                                                                 |
| What's in the Box?:          | 1x WC Seat, 2x Fixing Covers, 2x Locator Pins,<br>2x Shrouds, 2x Long Screws, 2x Oblong Washers,<br>2x Nuts, 1x Fitting Instructions |

## Features:

- Adjustable hinges to fit all British Standard WCs
- Durable to withstand everyday use
- Quick release button for easy clean
- Soft close hinge for easier operation.