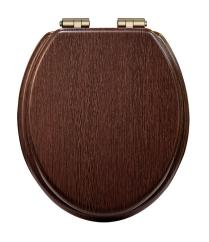

## TSWAL100SSC

## HERITAGE Accessory Range Toilet Seat Soft Close Vintage Gold Hinges - Walnut

| Specification                |                                                                                                                                      |
|------------------------------|--------------------------------------------------------------------------------------------------------------------------------------|
| Contemporary or Traditional: | Traditional                                                                                                                          |
| Main Construction Material:  | MDF                                                                                                                                  |
| Adjustable Brackets:         | Yes                                                                                                                                  |
| Weight (kg):                 | 3.08                                                                                                                                 |
| Weight inc. Packaging (kg):  | 3.42                                                                                                                                 |
| What's in the Box?:          | 1x WC Seat, 2x Fixing Covers, 2x Locator Pins,<br>2x Shrouds, 2x Long Screws, 2x Oblong Washers,<br>2x Nuts, 1x Fitting Instructions |