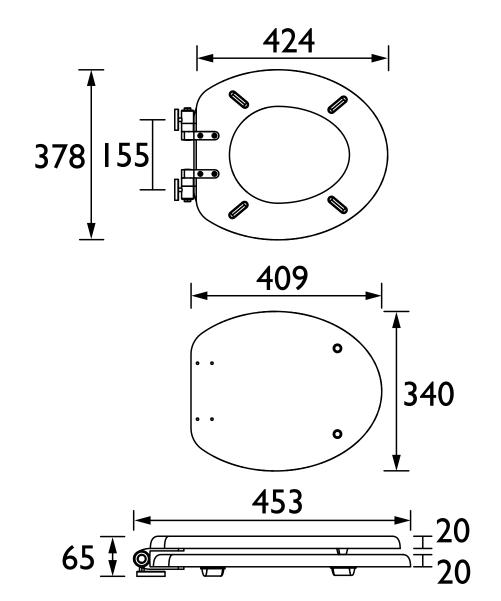

| What's in the Box?:          | 1x WC Seat, 2x Fixing Covers, 2x Locator Pins,<br>2x Shrouds, 2x Long Screws, 2x Oblong Washers,<br>2x Nuts, 1x Fitting Instructions |

### Dimensions (measurements in mm)

### Features:

- Adjustable hinges to fit all British Standard WCs
- Durable to withstand everyday use
- Quick release button for easy clean
- Soft close hinge for easier operation

#### **Product Certifications:**

#### Additional Information:

#### Variant SKUs:

TSOAK100SC - Oak Toilet Seat Soft Close Vintage Gold Hinges

TSCLG100SC - Classic Green Toilet Seat Soft Close Vintage Gold Hinges

TSMID100SC - Midnight Blue Toilet Seat Soft Close Vintage Gold Hinges

TSWAL101SSC - Walnut Toilet Seat Soft Close Chrome Hinges

TSWAL104SSC - Walnut Toilet Seat Soft Close Brushed Brass Hinges



# **Technical Data Sheet**