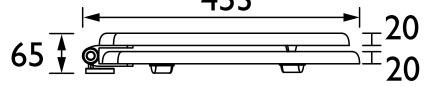

ox?:          | 1x WC Seat, 2x Fixing Covers, 2x Locator Pins,<br>2x Shrouds, 2x Long Screws, 2x Oblong Washers,<br>2x Nuts, 1x Fitting Instructions |

#### Dimensions (measurements in mm)

### Features:

- Adjustable hinges to fit all British Standard WCs
- Durable to withstand everyday use
- Quick release button for easy clean
- Soft close hinge for easier operation

#### **Product Certifications:**

#### Additional Information:

#### Variant SKUs:

TSOAK103SC - Oak Toilet Seat Soft Close Brushed Nickel Hinges

TSCLG103SC - Classic Green Toilet Seat Soft Close Brushed Nickel Hinges

TSMID103SC - Midnight Blue Toilet Seat Soft Close Brushed Nickel <u>Hinges</u>

TSWAL101SSC - Walnut Toilet Seat Soft Close Chrome Hinges

TSWAL100SSC - Walnut Toilet Seat Soft Close Vintage Gold Hinges







# **Technical Data Sheet**