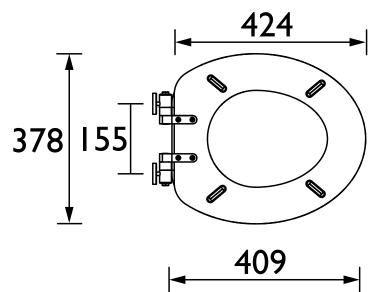

he Box?:          | 1x WC Seat, 2x Fixing Covers, 2x Locator Pins,<br>2x Shrouds, 2x Long Screws, 2x Oblong Washers,<br>2x Nuts, 1x Fitting Instructions |

#### Dimensions (measurements in mm)

### Features:

- Adjustable hinges to fit all British Standard WCs
- Durable to withstand everyday use
- Quick release button for easy clean
- Soft close hinge for easier operation

#### **Product Certifications:**

#### Additional Information:

#### Variant SKUs:

TSOAK103SC - Oak Toilet Seat Soft Close Brushed Nickel Hinges

TSCLG103SC - Classic Green Toilet Seat Soft Close Brushed Nickel Hinges

TSMID103SC - Midnight Blue Toilet Seat Soft Close Brushed Nickel <u>Hinges</u>

TSWAL101SSC - Walnut Toilet Seat Soft Close Chrome Hinges

TSWAL100SSC - Walnut Toilet Seat Soft Close Vintage Gold Hinges







# **Technical Data Sheet**