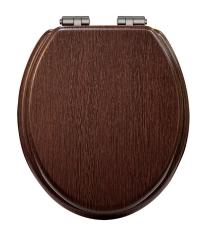

### HERITAGE Accessory Range Toilet Seat Soft Close Brushed Nickel Hinges - Walnut

| Specification                |                                                                                                                                      |
|------------------------------|--------------------------------------------------------------------------------------------------------------------------------------|
| Contemporary or Traditional: | Traditional                                                                                                                          |
| Main Construction Material:  | MDF                                                                                                                                  |
| Adjustable Brackets:         | Yes                                                                                                                                  |
| Weight (kg):                 | 3.08                                                                                                                                 |
| Weight inc. Packaging (kg):  | 3.42                                                                                                                                 |
| What's in the Box?:          | 1x WC Seat, 2x Fixing Covers, 2x Locator Pins,<br>2x Shrouds, 2x Long Screws, 2x Oblong Washers,<br>2x Nuts, 1x Fitting Instructions |