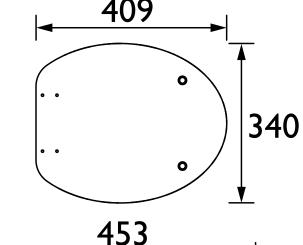

Box?:          | 1x WC Seat, 2x Fixing Covers, 2x Locator Pins,<br>2x Shrouds, 2x Long Screws, 2x Oblong Washers,<br>2x Nuts, 1x Fitting Instructions |

#### Dimensions (measurements in mm)

### Features:

- Adjustable hinges to fit all British Standard WCs
- Durable to withstand everyday use
- Quick release button for easy clean
- Soft close hinge for easier operation

#### **Product Certifications:**

#### Additional Information:

#### Variant SKUs:

TSOAK103SC - Oak Toilet Seat Soft Close Brushed Nickel Hinges

TSCLG103SC - Classic Green Toilet Seat Soft Close Brushed Nickel Hinges

TSMID103SC - Midnight Blue Toilet Seat Soft Close Brushed Nickel <u>Hinges</u>

TSWAL101SSC - Walnut Toilet Seat Soft Close Chrome Hinges

TSWAL100SSC - Walnut Toilet Seat Soft Close Vintage Gold Hinges







# **Technical Data Sheet**