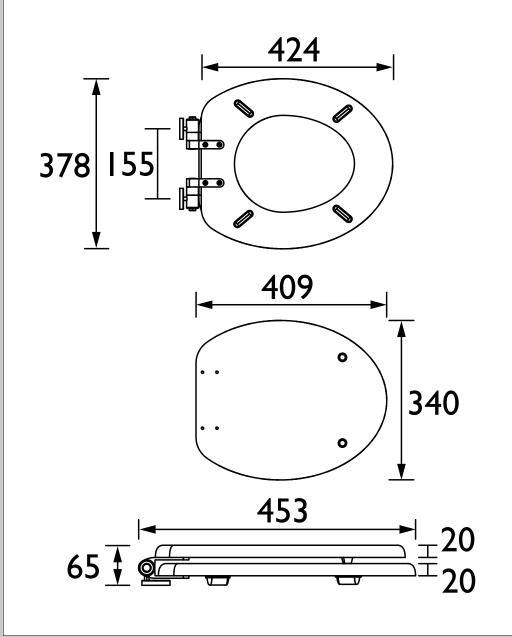

|
| What's in the Box?:          | 1x WC Seat, 2x Fixing Covers, 2x Locator Pins,<br>2x Shrouds, 2x Long Screws, 2x Oblong Washers,<br>2x Nuts, 1x Fitting Instructions |

#### Dimensions (measurements in mm)

### Adjustable hinges to fit all British Standard WCs Durable to withstand everyday

- Quick release button for easy
- Soft close hinge for easier

Features:

operation

#### **Product Certifications:**

#### Additional Information:

#### Variant SKUs:

TSOAK105SC - Oak Toilet Seat Soft Close Matt Black Hinges

TSCLG105SC - Classic Green Toilet Seat Soft Close Matt Black Hinges

TSMID105SC - Midnight Blue Toilet Seat Soft Close Matt Black Hinges

TSWAL104SSC - Walnut Toilet Seat Soft Close Brushed Brass Hinges

TSWAL101SSC - Walnut Toilet Seat Soft Close Chrome Hinges



## **Technical Data Sheet**