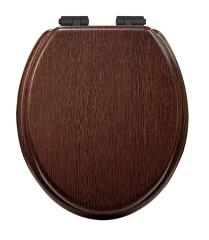

# HERITAGE Accessory Range Toilet Seat Soft Close Matt Black Hinges - Walnut

| Specification                |                                                                                                                                      |
|------------------------------|--------------------------------------------------------------------------------------------------------------------------------------|
| Contemporary or Traditional: | Traditional                                                                                                                          |
| Main Construction Material:  | MDF                                                                                                                                  |
| Adjustable Brackets:         | Yes                                                                                                                                  |
| Weight (kg):                 | 3.10                                                                                                                                 |
| Weight inc. Packaging (kg):  | 3.44                                                                                                                                 |
| What's in the Box?:          | 1x WC Seat, 2x Fixing Covers, 2x Locator Pins,<br>2x Shrouds, 2x Long Screws, 2x Oblong Washers,<br>2x Nuts, 1x Fitting Instructions |