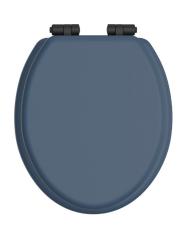

### HERITAGE Accessory Range Toilet Seat Soft Close Matt Black Hinges - Maritime Blue

| Specification                |                                                                                                                                      |
|------------------------------|--------------------------------------------------------------------------------------------------------------------------------------|
| Contemporary or Traditional: | Contemporary                                                                                                                         |
| Main Construction Material:  | MDF                                                                                                                                  |
| Adjustable Brackets:         | Yes                                                                                                                                  |
| Weight (kg):                 | 3.09                                                                                                                                 |
| Weight inc. Packaging (kg):  | 3.43                                                                                                                                 |
| What's in the Box?:          | 1x WC Seat, 2x Fixing Covers, 2x Locator Pins,<br>2x Shrouds, 2x Long Screws, 2x Oblong Washers,<br>2x Nuts, 1x Fitting Instructions |