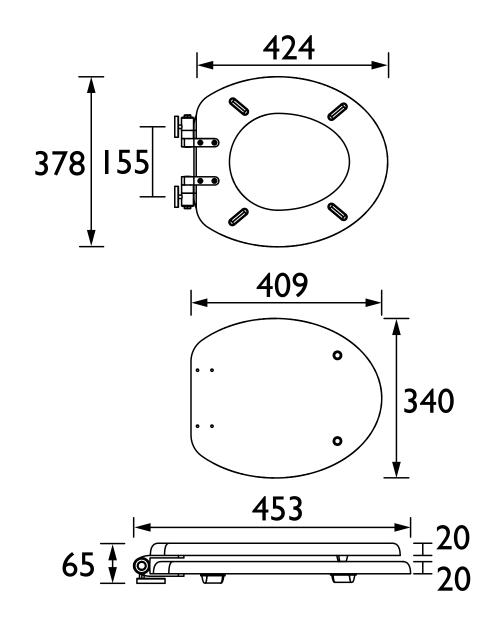

|
| Adjustable Brackets:         | Yes                                                                                                                                  |
| Weight (kg):                 | 3.09                                                                                                                                 |
| Weight inc. Packaging (kg):  | 3.43                                                                                                                                 |
| What's in the Box?:          | 1x WC Seat, 2x Fixing Covers, 2x Locator Pins,<br>2x Shrouds, 2x Long Screws, 2x Oblong Washers,<br>2x Nuts, 1x Fitting Instructions |

#### Dimensions (measurements in mm)



HERITAGE®

BATHROOMS

#### **Features:**

- Adjustable hinges to fit all British
  Standard WCs
- Durable to withstand everyday
  use
- Quick release button for easy clean
- Soft close hinge for easier operation

### **Product Certifications:**

#### **Additional Information:**

#### Variant SKUs:

TSMID105SC - Midnight Blue Toilet Seat Soft Close Matt Black Hinges

TSCLG105SC - Classic Green Toilet Seat Soft Close Matt Black Hinges

TSBLA105SC - Black Toilet Seat Soft Close Matt Black Hinges

TSMBL104SC - Maritime Blue Toilet Seat Soft Close Brushed Brass Hinges

TSMBL101SC - Maritime Blue Toilet Seat Soft Close Chrome Hinges

## **Technical Data Sheet**