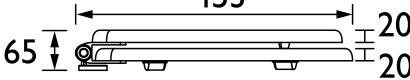

in the Box?:          | 1x WC Seat, 2x Fixing Covers, 2x Locator Pins,<br>2x Shrouds, 2x Long Screws, 2x Oblong Washers,<br>2x Nuts, 1x Fitting Instructions |

#### Dimensions (measurements in mm)

#### Features:

- Adjustable hinges to fit all British Standard WCs
- Durable to withstand everyday use
- Quick release button for easy clean
- Soft close hinge for easier operation

#### **Product Certifications:**

#### Additional Information:

#### Variant SKUs:

TSMBL105SC - Maritime Blue Toilet Seat Soft Close Matt Black Hinges

TSWGL105SC - White Gloss Toilet Seat Soft Close Matt Black Hinges

TSGRA105SC - Graphite Toilet Seat Soft Close Matt Black Hinges

TSDGR104SC - Dove Grey Toilet Seat Soft Close Brushed Brass Hinges

TSDGR101SSC - Dove Grey Toilet Seat Soft Close Chrome Hinges







# **Technical Data Sheet**