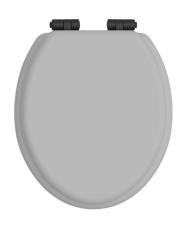

### HERITAGE Accessory Range Toilet Seat Soft Close Matt Black Hinges - Dove Grey

| Specification                |                                                                                                                                      |
|------------------------------|--------------------------------------------------------------------------------------------------------------------------------------|
| Contemporary or Traditional: | Contemporary                                                                                                                         |
| Main Construction Material:  | MDF                                                                                                                                  |
| Adjustable Brackets:         | Yes                                                                                                                                  |
| Weight (kg):                 | 3.1                                                                                                                                  |
| Weight inc. Packaging (kg):  | 3.45                                                                                                                                 |
| What's in the Box?:          | 1x WC Seat, 2x Fixing Covers, 2x Locator Pins,<br>2x Shrouds, 2x Long Screws, 2x Oblong Washers,<br>2x Nuts, 1x Fitting Instructions |