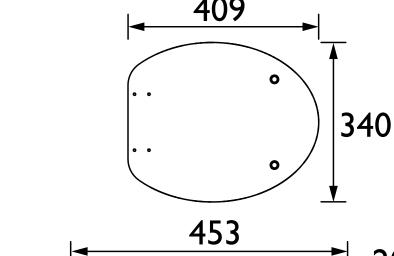

's in the Box?:          | 1x WC Seat, 2x Fixing Covers, 2x Locator Pins,<br>2x Shrouds, 2x Long Screws, 2x Oblong Washers,<br>2x Nuts, 1x Fitting Instructions |

#### Dimensions (measurements in mm)

#### Features:

- Adjustable hinges to fit all British Standard WCs
- Durable to withstand everyday use
- Quick release button for easy clean
- Soft close hinge for easier operation

#### **Product Certifications:**

#### Additional Information:

#### Variant SKUs:

TSMBL105SC - Maritime Blue Toilet Seat Soft Close Matt Black Hinges

TSWGL105SC - White Gloss Toilet Seat Soft Close Matt Black Hinges

TSGRA105SC - Graphite Toilet Seat Soft Close Matt Black Hinges

TSDGR104SC - Dove Grey Toilet Seat Soft Close Brushed Brass Hinges

TSDGR101SSC - Dove Grey Toilet Seat Soft Close Chrome Hinges







# **Technical Data Sheet**