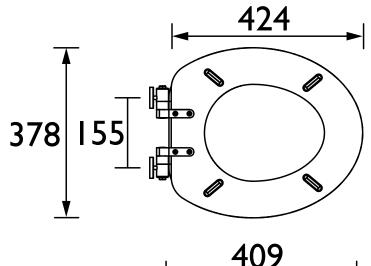

at's in the Box?:          | 1x WC Seat, 2x Fixing Covers, 2x Locator Pins,<br>2x Shrouds, 2x Long Screws, 2x Oblong Washers,<br>2x Nuts, 1x Fitting Instructions |

#### Dimensions (measurements in mm)

#### Features:

- Adjustable hinges to fit all British Standard WCs
- Durable to withstand everyday use
- Quick release button for easy clean
- Soft close hinge for easier operation

#### **Product Certifications:**

#### Additional Information:

#### Variant SKUs:

TSMBL105SC - Maritime Blue Toilet Seat Soft Close Matt Black Hinges

TSWGL105SC - White Gloss Toilet Seat Soft Close Matt Black Hinges

TSGRA105SC - Graphite Toilet Seat Soft Close Matt Black Hinges

TSDGR104SC - Dove Grey Toilet Seat Soft Close Brushed Brass Hinges

TSDGR101SSC - Dove Grey Toilet Seat Soft Close Chrome Hinges







# **Technical Data Sheet**