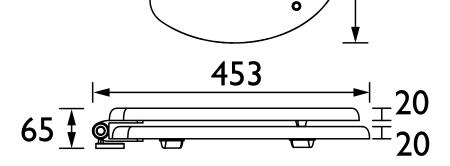

| 1x WC Seat, 2x Fixing Covers, 2x Locator Pins,<br>2x Shrouds, 2x Long Screws, 2x Oblong Washers,<br>2x Nuts, 1x Fitting Instructions |

## Dimensions (measurements in mm)

### Features:

- Adjustable hinges to fit all British Standard WCs
- Durable to withstand everyday use
- Quick release button for easy clean
- Soft close hinge for easier operation

#### **Product Certifications:**

#### **Additional Information:**

#### Variant SKUs:

TSMID104SC - Midnight Blue Toilet Seat Soft Close Brushed Brass Hinges

TSCLG104SC - Classic Green Toilet Seat Soft Close Brushed Brass Hinges

TSBLA104SC - Black Toilet Seat Soft Close Brushed Brass Hinges

TSMBL100SC - Maritime Blue Toilet Seat Soft Close Vintage Gold Hinges

TSMBL103SC - Maritime Blue Toilet Seat Soft Close Brushed Nickel Hinges





# **Technical Data Sheet**





340