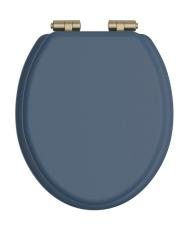

# HERITAGE Accessory Range Toilet Seat Soft Close Brushed Brass Hinges - Maritime Blue

| Specification                |                                                                                                                                      |
|------------------------------|--------------------------------------------------------------------------------------------------------------------------------------|
| Contemporary or Traditional: | Contemporary                                                                                                                         |
| Main Construction Material:  | MDF                                                                                                                                  |
| Adjustable Brackets:         | Yes                                                                                                                                  |
| Weight (kg):                 | 3.07                                                                                                                                 |
| Weight inc. Packaging (kg):  | 3.41                                                                                                                                 |
| What's in the Box?:          | 1x WC Seat, 2x Fixing Covers, 2x Locator Pins,<br>2x Shrouds, 2x Long Screws, 2x Oblong Washers,<br>2x Nuts, 1x Fitting Instructions |