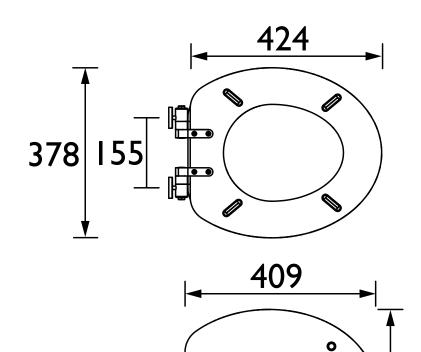

| 1x WC Seat, 2x Fixing Covers, 2x Locator Pins,<br>2x Shrouds, 2x Long Screws, 2x Oblong Washers,<br>2x Nuts, 1x Fitting Instructions |

## Dimensions (measurements in mm)

### Features:

- Adjustable hinges to fit all British Standard WCs
- Durable to withstand everyday use
- Quick release button for easy clean
- Soft close hinge for easier operation

#### **Product Certifications:**

#### **Additional Information:**

#### Variant SKUs:

TSMID104SC - Midnight Blue Toilet Seat Soft Close Brushed Brass Hinges

TSCLG104SC - Classic Green Toilet Seat Soft Close Brushed Brass Hinges

TSBLA104SC - Black Toilet Seat Soft Close Brushed Brass Hinges

TSMBL100SC - Maritime Blue Toilet Seat Soft Close Vintage Gold Hinges

TSMBL103SC - Maritime Blue Toilet Seat Soft Close Brushed Nickel Hinges





# **Technical Data Sheet**





340