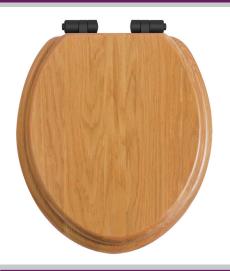

### HERITAGE Accessory Range Toilet Seat Soft Close Matt Black Hinges - Oak

| Specification                |                                                                                                                                            |
|------------------------------|--------------------------------------------------------------------------------------------------------------------------------------------|
| Contemporary or Traditional: | Traditional                                                                                                                                |
| Main Construction Material:  | Oak Construction                                                                                                                           |
| Weight (KG):                 | 3.29                                                                                                                                       |
| Weight inc. Packaging (KG):  | 3.62                                                                                                                                       |
| Assembly Required:           | No                                                                                                                                         |
| Adjustable Brackets:         | Yes                                                                                                                                        |
| What's in the Box?:          | 1 x WC Seat, 2 x Fixing Covers, 2 x Locator Pins<br>2 x Shrouds, 2 x Long Screws, 2 x Oblong Washers<br>2 x Nuts, 1 x Fitting Instructions |

#### Features:

- Adjustable hinges to fit all British Standard WCs
- Quick release button for easy clean.
- Durable to withstand everyday use
- Soft close hinge for easier operation.