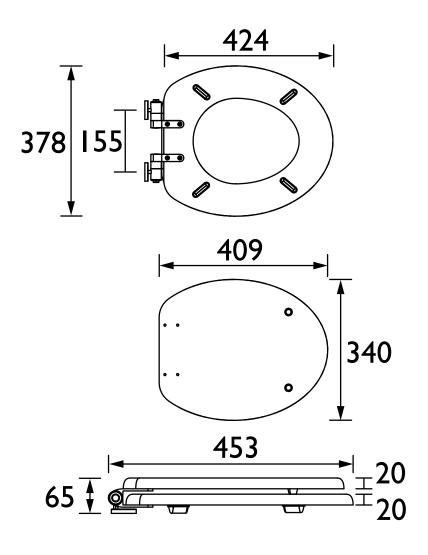

|
| What's in the Box?:          | 1 x WC Seat, 2 x Fixing Covers, 2 x Locator Pins<br>2 x Shrouds, 2 x Long Screws, 2 x Oblong Washers<br>2 x Nuts, 1 x Fitting Instructions |

#### Features:

- Adjustable hinges to fit all British Standard WCs
- Quick release button for easy clean.
- Durable to withstand everyday use
- Soft close hinge for easier operation.

#### **Product Certifications:**

#### Additional Information:

#### Variant SKUs:

TSCHA100SC: Chantilly Lace Soft Close Toilet Seat, Gold Hinges

TSBLA100SC: Black Soft Close Toilet Seat, Gold Hinges

TSMBL100SC: Maritime Blue Soft Close Toilet Seat, Gold Hinges

TSGRA100SC: Graphite Soft Close Toilet Seat, Gold Hinges

### Dimensions (measurements in mm)



# **Technical Data Sheet**