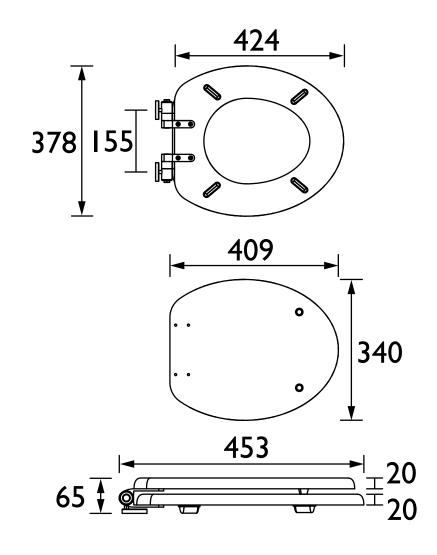

|
| What's in the Box?:          | 1 x WC Seat, 2 x Fixing Covers, 2 x Locator Pins<br>2 x Shrouds, 2 x Long Screws, 2 x Oblong Washers<br>2 x Nuts, 1 x Fitting Instructions |

#### Features:

- Adjustable hinges to fit all British Standard WCs
- Quick release button for easy clean.
- Durable to withstand everyday
- Soft close hinge for easier operation.

#### **Product Certifications:**

#### Additional Information:

#### Variant SKUs:

TSCHA100SC: Chantilly Lace Soft Close Toilet Seat, Gold Hinges

TSBLA100SC: Black Soft Close Toilet Seat, Gold Hinges

TSMBL100SC: Maritime Blue Soft Close Toilet Seat, Gold Hinges

TSGRA100SC: Graphite Soft Close Toilet Seat, Gold Hinges

#### Dimensions (measurements in mm)



# **Technical Data Sheet**