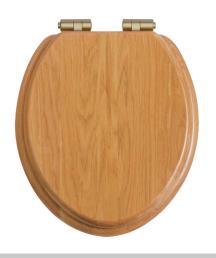

## TSOAK104SC

### HERITAGE Accessory Range Toilet Seat Soft Close Brushed Brass Hinges - Oak

| Specification                |                                                                                                                                            |
|------------------------------|--------------------------------------------------------------------------------------------------------------------------------------------|
| Contemporary or Traditional: | Traditional                                                                                                                                |
| Main Construction Material:  | Oak Construction                                                                                                                           |
| Weight (KG):                 | 3.29                                                                                                                                       |
| Weight Inc. Packaging (KG):  | 3.62                                                                                                                                       |
| Assembly Required:           | No                                                                                                                                         |
| Adjustable Brackets:         | Yes                                                                                                                                        |
| What's in the Box?:          | 1 x WC Seat, 2 x Fixing Covers, 2 x Locator Pins<br>2 x Shrouds, 2 x Long Screws, 2 x Oblong Washers<br>2 x Nuts, 1 x Fitting Instructions |

#### Features:

- Adjustable hinges to fit all British Standard WCs
- Quick release button for easy clean.
- Durable to withstand everyday
- Soft close hinge for easier operation.