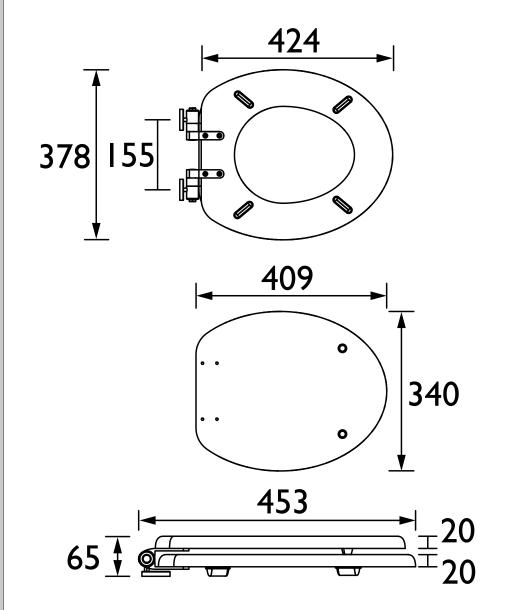

|
| What's in the Box?:          | 1x WC Seat, 2x Fixing Covers, 2x Locator Pins,<br>2x Shrouds, 2x Long Screws, 2x Oblong Washers,<br>2x Nuts, 1x Fitting Instructions |

### Dimensions (measurements in mm)

## Features:

- Adjustable hinges to fit all British Standard WCs
- Durable to withstand everyday use
- Quick release button for easy clean
- Soft close hinge for easier operation

#### **Product Certifications:**

#### Additional Information:

#### Variant SKUs:

TSDGR105SC - Dove Grey Toilet Seat Soft Close Matt Black Hinges

TSWGL105SC - White Gloss Toilet Seat Soft Close Matt Black Hinges

TSCHA105SC - Chantilly Toilet Seat Soft Close Matt Black Hinges

TSGRA104SC - Graphite Toilet Seat Soft Close Brushed Brass Hinges

TSGRA101SSC - Graphite Toilet Seat Soft Close Chrome Hinges



# **Technical Data Sheet**