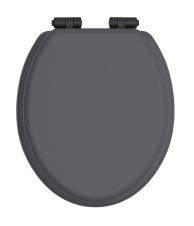

## TSGRA105SC

### HERITAGE Accessory Range Toilet Seat Soft Close Matt Black Hinges - Graphite

| Specification                |                                                                                                                                      |
|------------------------------|--------------------------------------------------------------------------------------------------------------------------------------|
| Contemporary or Traditional: | Contemporary                                                                                                                         |
| Main Construction Material:  | MDF                                                                                                                                  |
| Adjustable Brackets:         | Yes                                                                                                                                  |
| Weight (kg):                 | 3.09                                                                                                                                 |
| Weight inc. Packaging (kg):  | 3.43                                                                                                                                 |
| What's in the Box?:          | 1x WC Seat, 2x Fixing Covers, 2x Locator Pins,<br>2x Shrouds, 2x Long Screws, 2x Oblong Washers,<br>2x Nuts, 1x Fitting Instructions |