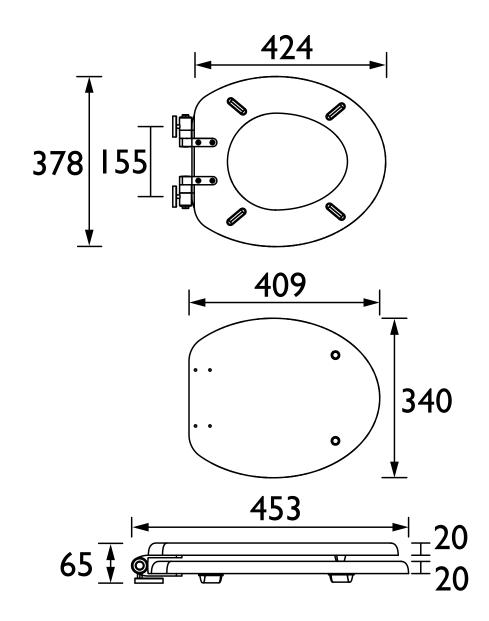

|
| Adjustable Brackets:         | Yes                                                                                                                                  |
| Weight (kg):                 | 3.08                                                                                                                                 |
| Weight inc. Packaging (kg):  | 3.43                                                                                                                                 |
| What's in the Box?:          | 1x WC Seat, 2x Fixing Covers, 2x Locator Pins,<br>2x Shrouds, 2x Long Screws, 2x Oblong Washers,<br>2x Nuts, 1x Fitting Instructions |

## Dimensions (measurements in mm)



#### **Features:**

- Adjustable hinges to fit all British Standard WCs
- Durable to withstand everyday use
- Quick release button for easy clean
- Soft close hinge for easier operation.

## **Product Certifications:**

## Variant SKUs:

TSDGR105SC - Dove Grey Soft Close Toilet Seat with Matt **Black Hinges** 

TSBLA105SC - Black Soft Close Toilet Seat with Matt **Black Hinges** 

TSMBL105SC - Maritime Blue Soft Close Toilet Seat with Matt **Black Hinges** 

TSCHA104SC - Chantilly Soft Close Toilet Seat with Brushed Brass Hinges

TSCHA101SC - Chantilly Soft Close Toilet Seat with Chrome Hinges

## **Technical Data Sheet**





Heritage Bathrooms, Birch Coppice Business Park, Dordon, Tamworth, B78 1SG. Telephone: 0330 026 8503. Web Site: www.heritagebathrooms.com Email: technical@heritage