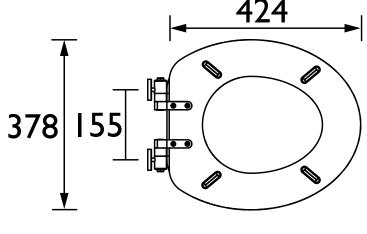

x?:          | 1x WC Seat, 2x Fixing Covers, 2x Locator Pins,<br>2x Shrouds, 2x Long Screws, 2x Oblong Washers,<br>2x Nuts, 1x Fitting Instructions |

#### Dimensions (measurements in mm)

### Features:

- Adjustable hinges to fit all British Standard WCs
- Durable to withstand everyday use
- Quick release button for easy clean
- Soft close hinge for easier operation

#### **Product Certifications:**

#### Additional Information:

#### Variant SKUs:

TSMBL104SC - Maritime Blue Toilet Seat Soft Close Brushed Brass Hinges

TSWGL104SC - White Gloss Toilet Seat Soft Close Brushed Brass Hinges

TSGRA104SC - Graphite Toilet Seat Soft Close Brushed Brass Hinges

TSDGR100SC - Dove Grey Toilet Seat Soft Close Vintage Gold Hinges

TSDGR103SC - Dove Grey Toilet Seat Soft Close Brushed Nickel Hinges







## **Technical Data Sheet**