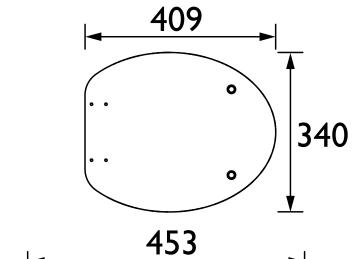

:          | 1x WC Seat, 2x Fixing Covers, 2x Locator Pins,<br>2x Shrouds, 2x Long Screws, 2x Oblong Washers,<br>2x Nuts, 1x Fitting Instructions |

#### Dimensions (measurements in mm)

### Features:

- Adjustable hinges to fit all British Standard WCs
- Durable to withstand everyday use
- Quick release button for easy clean
- Soft close hinge for easier operation

#### **Product Certifications:**

#### Additional Information:

#### Variant SKUs:

TSMBL104SC - Maritime Blue Toilet Seat Soft Close Brushed Brass Hinges

TSWGL104SC - White Gloss Toilet Seat Soft Close Brushed Brass Hinges

TSGRA104SC - Graphite Toilet Seat Soft Close Brushed Brass Hinges

TSDGR100SC - Dove Grey Toilet Seat Soft Close Vintage Gold Hinges

TSDGR103SC - Dove Grey Toilet Seat Soft Close Brushed Nickel Hinges







## **Technical Data Sheet**