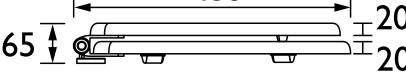

| 1x WC Seat, 2x Fixing Covers, 2x Locator Pins,<br>2x Shrouds, 2x Long Screws, 2x Oblong Washers,<br>2x Nuts, 1x Fitting Instructions |

#### Dimensions (measurements in mm)

### Features:

- Adjustable hinges to fit all British Standard WCs
- Durable to withstand everyday use
- Quick release button for easy clean
- Soft close hinge for easier operation

#### **Product Certifications:**

#### Additional Information:

#### Variant SKUs:

TSMBL104SC - Maritime Blue Toilet Seat Soft Close Brushed Brass Hinges

TSWGL104SC - White Gloss Toilet Seat Soft Close Brushed Brass Hinges

TSGRA104SC - Graphite Toilet Seat Soft Close Brushed Brass Hinges

TSDGR100SC - Dove Grey Toilet Seat Soft Close Vintage Gold Hinges

TSDGR103SC - Dove Grey Toilet Seat Soft Close Brushed Nickel Hinges







## **Technical Data Sheet**