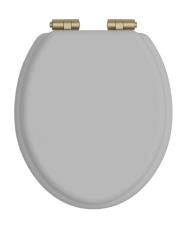

# TSDGR104SC

### HERITAGE Accessory Range Toilet Seat Soft Close Brushed Brass Hinges - Dove Grey

| Specification                |                                                                                                                                      |
|------------------------------|--------------------------------------------------------------------------------------------------------------------------------------|
| Contemporary or Traditional: | Contemporary                                                                                                                         |
| Main Construction Material:  | MDF                                                                                                                                  |
| Adjustable Brackets:         | Yes                                                                                                                                  |
| Weight (kg):                 | 3.03                                                                                                                                 |
| Weight inc. Packaging (kg):  | 3.38                                                                                                                                 |
| What's in the Box?:          | 1x WC Seat, 2x Fixing Covers, 2x Locator Pins,<br>2x Shrouds, 2x Long Screws, 2x Oblong Washers,<br>2x Nuts, 1x Fitting Instructions |