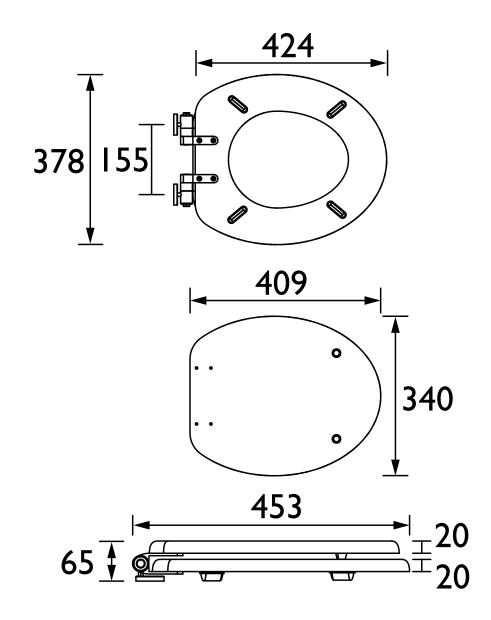

|
| Adjustable Brackets:         | Yes                                                                                                                                  |
| Weight (kg):                 | 3.02                                                                                                                                 |
| Weight inc. Packaging (kg):  | 3.36                                                                                                                                 |
| What's in the Box?:          | 1x WC Seat, 2x Fixing Covers, 2x Locator Pins,<br>2x Shrouds, 2x Long Screws, 2x Oblong Washers,<br>2x Nuts, 1x Fitting Instructions |

## Dimensions (measurements in mm)



**HERITAGE**<sup>®</sup>

BATHROOMS

D2.1

#### **Features:**

- Adjustable hinges to fit all British Standard WCs
- Durable to withstand everyday use
- Quick release button for easy clean
- Soft close hinge for easier operation.

## **Product Certifications:**

### Variant SKUs:

TSDGR104SC - Dove Grey Soft Close Toilet Seat with Brushed **Brass Hinges** 

TSBLA104SC - Black Soft Close Toilet Seat with Brushed Brass Hinges

TSMBL104SC - Maritime Blue Soft Close Toilet Seat with Brushed **Brass Hinges** 

TSCHA100SC - Chantilly Soft Close Toilet Seat with Vintage Gold Hinges

TSCHA103SC - Chantilly Soft Close Toilet Seat with Brushed Nickel Hinges

# **Technical Data Sheet**