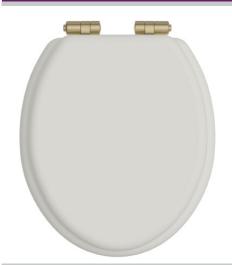

# HERITAGE Accessory Range Toilet Seat Soft Close Brushed Brass Hinges - Chantilly

| Specification                |                                                                                                                                      |
|------------------------------|--------------------------------------------------------------------------------------------------------------------------------------|
| Contemporary or Traditional: | Contemporary                                                                                                                         |
| Main Construction Material:  | MDF                                                                                                                                  |
| Adjustable Brackets:         | Yes                                                                                                                                  |
| Weight (kg):                 | 3.02                                                                                                                                 |
| Weight inc. Packaging (kg):  | 3.36                                                                                                                                 |
| What's in the Box?:          | 1x WC Seat, 2x Fixing Covers, 2x Locator Pins,<br>2x Shrouds, 2x Long Screws, 2x Oblong Washers,<br>2x Nuts, 1x Fitting Instructions |

#### **Features:**

- Adjustable hinges to fit all British Standard WCs
- Durable to withstand everyday use
- Quick release button for easy clean
- Soft close hinge for easier operation.