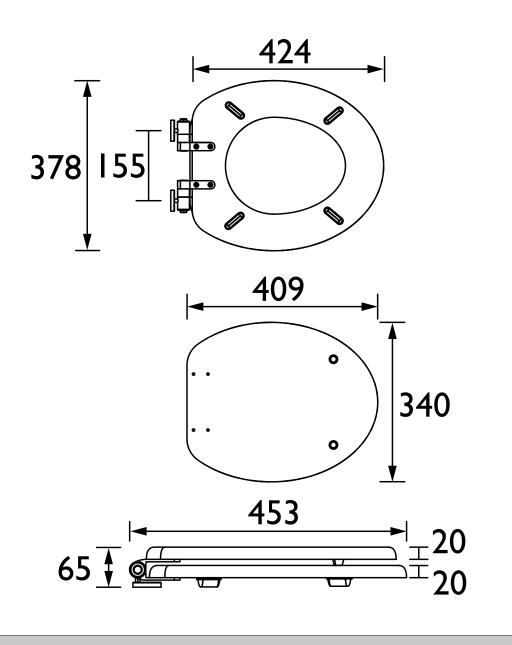

t's in the Box?:                            | 1x WC Seat, 2x Fixing Covers, 2x Locator Pins,<br>2x Shrouds, 2x Long Screws, 2x Oblong Washers,<br>2x Nuts, 1x Fitting Instructions |

## Features:

- Adjustable hinges to fit all British Standard WCs
- Durable to withstand everyday use
- Quick release button for easy clean
- Soft close hinge for easier operation.

#### **Product Certifications:**

#### Variant SKUs:

TSDGR105SC - Dove Grey Soft Close Toilet Seat with Matt Black Hinges

TSCHA105SC - Chantilly Soft Close Toilet Seat with Matt Black Hinges

TSMBL105SC - Maritime Blue Soft Close Toilet Seat with Matt Black Hinges

TSBLA104SC - Black Soft Close Toilet Seat with Brushed Brass Hinges

TSBLA101SC - Black Soft Close Toilet Seat with Chrome Hinges

### Dimensions (measurements in mm)



# **Technical Data Sheet**