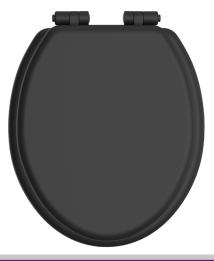

### TSBLA105SC

### HERITAGE Accessory Range Toilet Seat Soft Close Matt Black Hinges - Black

| Specification                                  |                                                                                                                                      |
|------------------------------------------------|--------------------------------------------------------------------------------------------------------------------------------------|
| Contemporary or Traditional:                   | Contemporary                                                                                                                         |
| Main Construction Material:                    | MDF                                                                                                                                  |
| Adjustable Brackets:                           | Yes                                                                                                                                  |
| Weight (kg): *use if lots blank                | 3.11                                                                                                                                 |
| Weight inc. Packaging (kg): *use if lots blank | 3.45                                                                                                                                 |
| What's in the Box?:                            | 1x WC Seat, 2x Fixing Covers, 2x Locator Pins,<br>2x Shrouds, 2x Long Screws, 2x Oblong Washers,<br>2x Nuts, 1x Fitting Instructions |

## Features:

- Adjustable hinges to fit all British Standard WCs
- Durable to withstand everyday use
- Quick release button for easy clean
- Soft close hinge for easier operation.