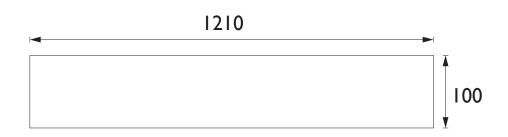

look in your bathroom featuring unique veining and patterns.
- Expertly crafted, solid surface upstands are highly durable, low maintenance and non-porous.
- Complement your upstands with a matching worktop.
- Solid surface upstands are waterproof and can endure high humidity levels, offering unrivalled hygiene.
- Suitable for use with the Wilton freestanding furniture and under counter basin.

#### This Product is Shown With:

- WIGRCU -Wilton 1200mm Curved Single Graphite
- WTWICMSS1200 Wilton 1200mm Curved Worktop Carrara Marble Solid Surface
- TDCCo6 Dawlish 3TH Basin Mixer Chrome

#### This Product Also Needs:

- 1200mm Solid Surface Worktop
- 1200mm Vanity Unit

#### Variant SKUs:

 WTWIRSUPSS1200 -Wilton 1200mm Upstand Ravenstone Solid Surface

### Dimensions (measurements in mm)





# **Technical Data Sheet**