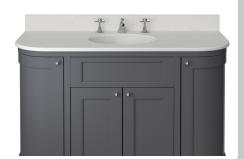

#### This Product is Shown With:

- WIGRCU -Wilton 1200mm Curved Single Graphite
- WTWICMSS1200 Wilton 1200mm Curved Worktop Carrara Marble Solid Surface
- TDCCo6 Dawlish 3TH Basin Mixer Chrome

#### This Product Also Needs:

- 1200mm Solid Surface Worktop
- 1200mm Vanity Unit