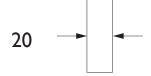

ook in your bathroom featuring unique veining and patterns.
- Expertly crafted, solid surface upstands are highly durable, low maintenance and non-porous.
- Complement your upstands with a matching worktop.
- Solid surface upstands are waterproof and can endure high humidity levels, offering unrivalled hygiene.
- Suitable for use with the Wilton freestanding furniture and under counter basin.

#### This Product is Shown With:

- WIGRCU -Wilton 1200mm Curved Single Graphite
- WTWICMSS1200 Wilton 1200mm Curved Worktop Carrara Marble Solid Surface
- TDCCo6 Dawlish 3TH Basin Mixer Chrome

#### This Product Also Needs:

- 1200mm Solid Surface Worktop
- 1200mm Vanity Unit

#### Variant SKUs:

 WTWIRSUPSS1200 -Wilton 1200mm Upstand Ravenstone Solid Surface

### Dimensions (measurements in mm)





# **Technical Data Sheet**