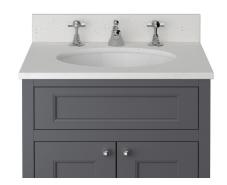

# **WILTON Furniture Range**

Wilton 600mm Upstand Carrara Marble Solid Surface

| Specification                       |  |
|-------------------------------------|--|
| Acrylic                             |  |
| Carrara Marble                      |  |
| 1.81                                |  |
| 1.93                                |  |
| No                                  |  |
| 1x Upstand, 1x Fitting Instructions |  |
|                                     |  |

## This Product is Shown With:

- WIGR6034 Wilton 600mm
  Freestanding Graphite
- WTWICMSS600 Wilton 600mm Worktop Carrara Marble Solid Surface
- TDCCo6 Dawlish 3TH Basin Mixer Chrome