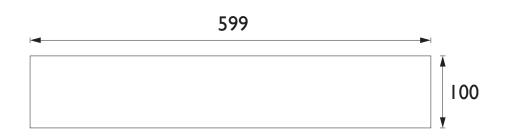

# **WILTON Furniture Range**

Wilton 600mm Upstand Carrara Marble Solid Surface

| Specification                       |  |
|-------------------------------------|--|
| Acrylic                             |  |
| Carrara Marble                      |  |
| 1.81                                |  |
| 1.93                                |  |
| No                                  |  |
| 1x Upstand, 1x Fitting Instructions |  |
|                                     |  |