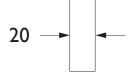

# **WILTON Furniture Range**

Wilton 600mm Upstand Carrara Marble Solid Surface

| Specification                       |  |
|-------------------------------------|--|
| Acrylic                             |  |
| Carrara Marble                      |  |
| 1.81                                |  |
| 1.93                                |  |
| No                                  |  |
| 1x Upstand, 1x Fitting Instructions |  |
|                                     |  |