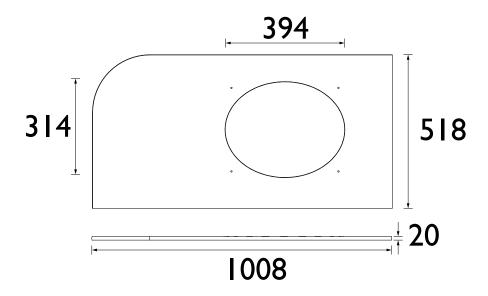

rtly crafted, solid surface worktops are highly durable, low maintenance and non-porous.
- Complement your worktop with a matching upstand.
- Solid surface worktops are waterproof and can endure high humidity levels, offering unrivalled hygiene.
- Suitable for use with the Wilton freestanding furniture and under counter basin.

#### This Product is Shown With:

- WIGRRHCU Wilton 1000mm Corner RH Graphite
- WTWICMBUPSS1000 Wilton 1000mm Back Upstand Carrara Marble Solid Surface
- WTWICMSUPSS1000 Wilton 1000mm Side Upstand Carrara Marble Solid Surface
- TDCCo6 Dawlish 3TH Basin Mixer Chrome

#### This Product Also Needs:

 1000mm Corner Right Hand Vanity Unit

#### Variant SKUs:

 WTWIRSRHSS1000 - Wilton 1000mm Corner RH Worktop Ravenstone Solid Surface

### Dimensions (measurements in mm)



Underside shown

# **Technical Data Sheet**