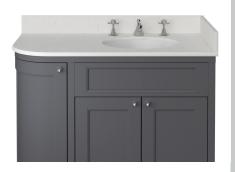

### **WILTON Furniture Range**

Wilton 1000mm Corner RH Worktop Carrara Marble Solid Surface

| Specification                    |                                               |
|----------------------------------|-----------------------------------------------|
| Main Construction Material:      | Acrylic                                       |
| Finish:                          | Carrara Marble                                |
| Weight (kg):                     | 15.73                                         |
| Weight Including Packaging (kg): | 16.78                                         |
| Assembly Required:               | No                                            |
| What's Included?:                | 1x Corner Worktop RH, 1x Fitting Instructions |
|                                  |                                               |
|                                  |                                               |

#### Features:

- The Heritage range of solid surface worktops creates a charming look in your bathroom featuring unique veining and patterns.
- Expertly crafted, solid surface worktops are highly durable, low maintenance and non-porous.
- Complement your worktop with a matching upstand.
- Solid surface worktops are waterproof and can endure high humidity levels, offering unrivalled hygiene.
- Suitable for use with the Wilton freestanding furniture and under counter basin.

#### This Product is Shown With:

- WIGRRHCU Wilton 1000mm Corner RH Graphite
- WTWICMBUPSS1000 Wilton 1000mm Back Upstand Carrara Marble Solid Surface
- WTWICMSUPSS1000 Wilton 1000mm Side Upstand Carrara Marble Solid Surface
- TDCCo6 Dawlish 3TH Basin Mixer Chrome