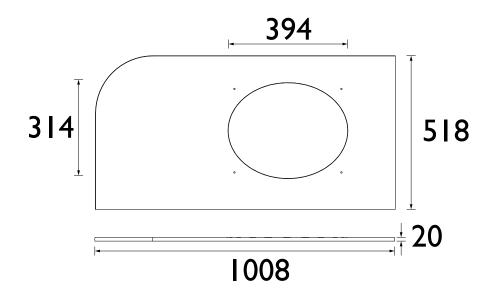

maintenance and non-porous.
- Complement your worktop with a matching upstand.
- Solid surface worktops are waterproof and can endure high humidity levels, offering unrivalled hygiene.
- Suitable for use with the Wilton freestanding furniture and under counter basin.
- Durable to withstand everyday use in a busy household.

#### This Product is Shown With:

- WICHRHCU Wilton 1000mm
  Corner RH Chantilly
- WTWIRSBUPSS1000 Wilton 1000mm Back Upstand Ravenstone Solid Surface
- WTWIRSSUPSS1000 Wilton 1000mm Side Upstand Ravenstone Solid Surface
- TDCCo6 Dawlish 3TH Basin Mixer Chrome

#### This Product Also Needs:

 1000mm Corner Right Hand Vanity Unit

#### **Variant SKUs:**

 WTWICMRHSS1000 - Wilton 1000mm Corner RH Worktop Carrara Marble Solid Surface

### Dimensions (measurements in mm)



Underside shown

# **Technical Data Sheet**