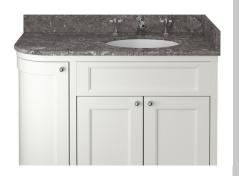

## **WILTON Furniture Range**

Wilton 1000mm Corner RH Worktop Ravenstone Solid Surface

| Specification                    |                                               |
|----------------------------------|-----------------------------------------------|
| Main Construction Material:      | Acrylic                                       |
| Finish:                          | Ravenstone                                    |
| Weight (kg):                     | 15.73                                         |
| Weight Including Packaging (kg): | 16.78                                         |
| Assembly Required:               | No                                            |
| What's Included?:                | 1x Corner Worktop RH, 1x Fitting Instructions |

#### **Features:**

- The Heritage range of solid surface worktops creates a charming look in your bathroom featuring unique veining and patterns.
- Expertly crafted, solid surface worktops are highly durable, low maintenance and non-porous.
- Complement your worktop with a matching upstand.
- Solid surface worktops are waterproof and can endure high humidity levels, offering unrivalled hygiene.
- Suitable for use with the Wilton freestanding furniture and under counter basin.
- Durable to withstand everyday use in a busy household.

#### This Product is Shown With:

- WICHRHCU Wilton 1000mm
  Corner RH Chantilly
- WTWIRSBUPSS1000 Wilton 1000mm Back Upstand Ravenstone Solid Surface
- WTWIRSSUPSS1000 Wilton 1000mm Side Upstand Ravenstone Solid Surface
- TDCCo6 Dawlish 3TH Basin Mixer Chrome