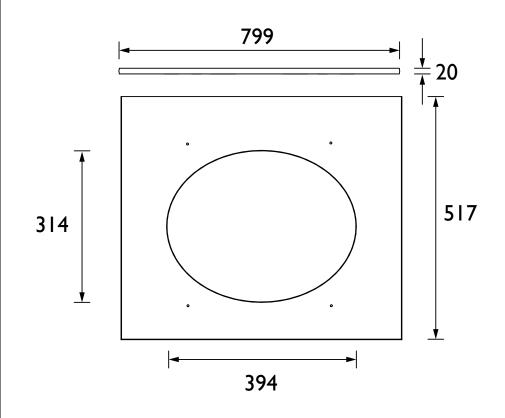

athroom featuring unique veining and patterns.
- Expertly crafted, solid surface worktops are highly durable, low maintenance and non-porous.
- Complement your worktop with a matching upstand.
- Solid surface worktops are waterproof and can endure high humidity levels, offering unrivalled hygiene.
- Suitable for use with the Wilton freestanding furniture and under counter basin.
- Durable to withstand everyday use in a busy household.

#### This Product is Shown With:

- WICH8034 Wilton 800mm
  Freestanding Chantilly
- WTWIRSUPSS800 -Wilton 800mm Upstand Ravenstone Solid Surface
- TDCCo6 Dawlish 3TH Basin Mixer Chrome

#### This Product Also Needs:

800mm Vanity Unit

#### Variant SKUs:

 WTWICMSS800 - Wilton 800mm Worktop Carrara Marble Solid Surface

### Dimensions (measurements in mm)



# **Technical Data Sheet**