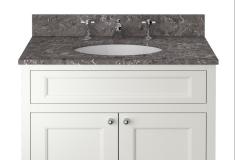

### **WILTON Furniture Range**

Wilton 800mm Worktop Ravenstone Solid Surface

| Specification                    |                                     |
|----------------------------------|-------------------------------------|
| Main Construction Material:      | Acrylic                             |
| Finish:                          | Ravenstone                          |
| Weight (kg):                     | 12.45                               |
| Weight Including Packaging (kg): | 13.27                               |
| Assembly Required:               | No                                  |
| What's Included?:                | 1x Worktop, 1x Fitting Instructions |

#### Features:

- The Heritage range of solid surface worktops creates a charming look in your bathroom featuring unique veining and patterns.
- Expertly crafted, solid surface worktops are highly durable, low maintenance and non-porous.
- Complement your worktop with a matching upstand.
- Solid surface worktops are waterproof and can endure high humidity levels, offering unrivalled hygiene.
- Suitable for use with the Wilton freestanding furniture and under counter basin.
- Durable to withstand everyday use in a busy household.

#### This Product is Shown With:

- WICH8034 Wilton 800mm
  Freestanding Chantilly
- WTWIRSUPSS800 -Wilton 800mm Upstand Ravenstone Solid Surface
- TDCCo6 Dawlish 3TH Basin Mixer Chrome