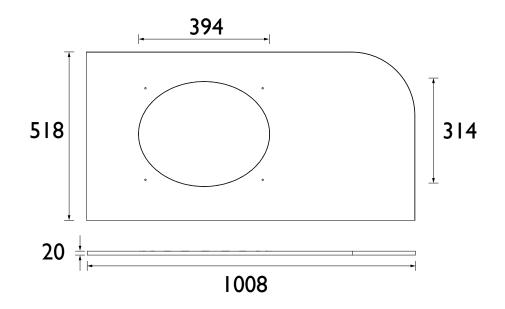

le, low maintenance and non-porous.
- Complement your worktop with a matching upstand.
- Solid surface worktops are waterproof and can endure high humidity levels, offering unrivalled hygiene.
- Suitable for use with the Wilton freestanding furniture and under counter basin.
- Durable to withstand everyday use in a busy household.

#### This Product is Shown With:

- WICHLHCU Wilton 1000mm Corner LH Chantilly
- WTWIRSBUPSS1000 Wilton 1000mm Back Upstand Ravenstone Solid Surface
- WTWIRSSUPSS1000 Wilton 1000mm Side Upstand Ravenstone Solid Surface
- TDCCo6 Dawlish 3TH Basin Mixer Chrome

#### This Product Also Needs:

 1000mm Corner Left Hand Vanity Unit

#### Variant SKUs:

 WTWICMLHSS1000 - Wilton 1000mm Corner LH Worktop Carrara Marble Solid Surface

### Dimensions (measurements in mm)



Underside shown

# **Technical Data Sheet**