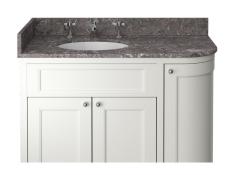

### **WILTON Furniture Range**

Wilton 1000mm Corner LH Worktop Ravenstone Solid Surface

| Specification                    |                                               |
|----------------------------------|-----------------------------------------------|
| Main Construction Material:      | Acrylic                                       |
| Finish:                          | Ravenstone                                    |
| Weight (kg):                     | 15.73                                         |
| Weight Including Packaging (kg): | 16.78                                         |
| Assembly Required:               | No                                            |
| What's Included?:                | 1x Corner Worktop LH, 1x Fitting Instructions |
|                                  |                                               |
|                                  |                                               |

#### Features:

- The Heritage range of solid surface worktops creates a charming look in your bathroom featuring unique veining and patterns.
- Expertly crafted, solid surface worktops are highly durable, low maintenance and non-porous.
- Complement your worktop with a matching upstand.
- Solid surface worktops are waterproof and can endure high humidity levels, offering unrivalled hygiene.
- Suitable for use with the Wilton freestanding furniture and under counter basin.
- Durable to withstand everyday use in a busy household.

#### This Product is Shown With:

- WICHLHCU Wilton 1000mm Corner LH Chantilly
- WTWIRSBUPSS1000 Wilton 1000mm Back Upstand Ravenstone Solid Surface
- WTWIRSSUPSS1000 Wilton 1000mm Side Upstand Ravenstone Solid Surface
- TDCCo6 Dawlish 3TH Basin Mixer Chrome