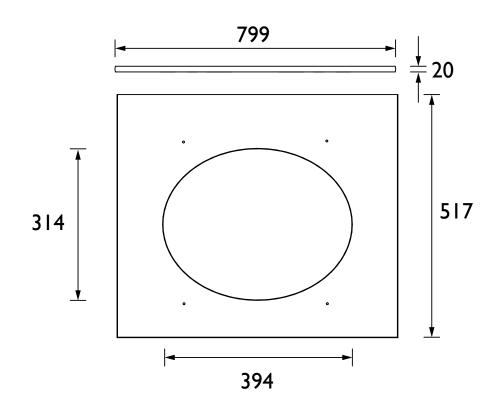

throom featuring unique veining and patterns.
- Expertly crafted, solid surface worktops are highly durable, low maintenance and non-porous.
- Complement your worktop with a matching upstand.
- Solid surface worktops are waterproof and can endure high humidity levels, offering unrivalled hygiene.
- Suitable for use with the Wilton freestanding furniture and under counter basin.
- Durable to withstand everyday use in a busy household.

### This Product is Shown With:

- WIGR8034 Wilton 800mm Freestanding Graphite
- WTWICMUPSS800 Wilton 800mm Upstand - Carrara Marble Solid Surface
- TDCCo6 Dawlish 3TH Basin Mixer Chrome

### This Product Also Needs:

800mm Vanity Unit

#### **Variant SKUs:**

 WTWIRSSS800 - Wilton 800mm Worktop - Ravenstone Solid Surface

## Dimensions (measurements in mm)



# **Technical Data Sheet**