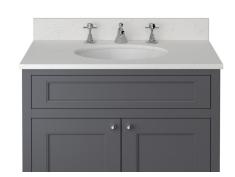

## **WILTON Furniture Range**

Wilton 800mm Worktop Carrara Marble Solid Surface

| Specification                    |                                     |
|----------------------------------|-------------------------------------|
| Main Construction Material:      | Acrylic                             |
| Finish:                          | Carrara Marble                      |
| Weight (kg):                     | 12.45                               |
| Weight Including Packaging (kg): | 13.27                               |
| Assembly Required:               | No                                  |
| What's Included?:                | 1x Worktop, 1x Fitting Instructions |

### **Features:**

- The Heritage range of solid surface worktops creates a charming look in your bathroom featuring unique veining and patterns.
- Expertly crafted, solid surface worktops are highly durable, low maintenance and non-porous.
- Complement your worktop with a matching upstand.
- Solid surface worktops are waterproof and can endure high humidity levels, offering unrivalled hygiene.
- Suitable for use with the Wilton freestanding furniture and under counter basin.
- Durable to withstand everyday use in a busy household.

### This Product is Shown With:

- WIGR8034 Wilton 800mm Freestanding Graphite
- WTWICMUPSS800 Wilton 800mm Upstand - Carrara Marble Solid Surface
- TDCCo6 Dawlish 3TH Basin Mixer Chrome