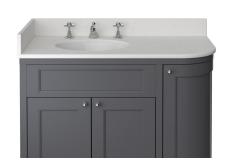

## **WILTON Furniture Range**

Wilton 1000mm Corner LH Worktop Carrara Marble Solid Surface

| Specification                    |                                               |
|----------------------------------|-----------------------------------------------|
| Main Construction Material:      | Acrylic                                       |
| Finish:                          | Carrara Marble                                |
| Weight (kg):                     | 15.73                                         |
| Weight Including Packaging (kg): | 16.78                                         |
| Assembly Required:               | No                                            |
| What's Included?:                | 1x Corner Worktop LH, 1x Fitting Instructions |
|                                  |                                               |
|                                  |                                               |

#### Features:

- The Heritage range of solid surface worktops creates a charming look in your bathroom featuring unique veining and patterns.
- Expertly crafted, solid surface worktops are highly durable, low maintenance and non-porous.
- Complement your worktop with a matching upstand.
- Solid surface worktops are waterproof and can endure high humidity levels, offering unrivalled hygiene.
- Suitable for use with the Wilton freestanding furniture and under counter basin.

#### This Product is Shown With:

- WIGRLHCU Wilton 1000mm
  Corner LH Graphite
- WTWICMBUPSS1000 Wilton 1000mm Back Upstand Carrara Marble Solid Surface
- WTWICMSUPSS1000 Wilton 1000mm Side Upstand - Carrara Marble Solid Surface
- TDCCo6 Dawlish 3TH Basin Mixer Chrome