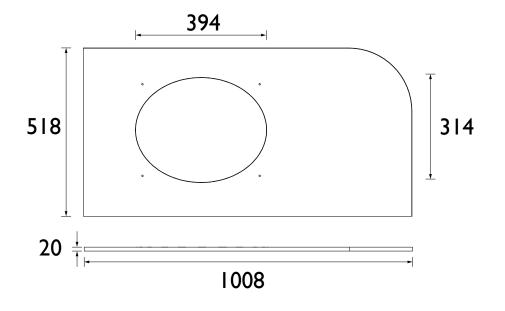

tly crafted, solid surface worktops are highly durable, low maintenance and non-porous.
- Complement your worktop with a matching upstand.
- Solid surface worktops are waterproof and can endure high humidity levels, offering unrivalled hygiene.
- Suitable for use with the Wilton freestanding furniture and under counter basin.

#### This Product is Shown With:

- WIGRLHCU Wilton 1000mm
  Corner LH Graphite
- WTWICMBUPSS1000 Wilton 1000mm Back Upstand Carrara Marble Solid Surface
- WTWICMSUPSS1000 Wilton 1000mm Side Upstand - Carrara Marble Solid Surface
- TDCCo6 Dawlish 3TH Basin Mixer Chrome

### This Product Also Needs:

 1000mm Corner Left Hand Vanity Unit

### Variant SKUs:

 WTWIRSLHSS1000 - Wilton 1000mm Corner LH Worktop Ravenstone Solid Surface

### Dimensions (measurements in mm)



Underside shown

## **Technical Data Sheet**