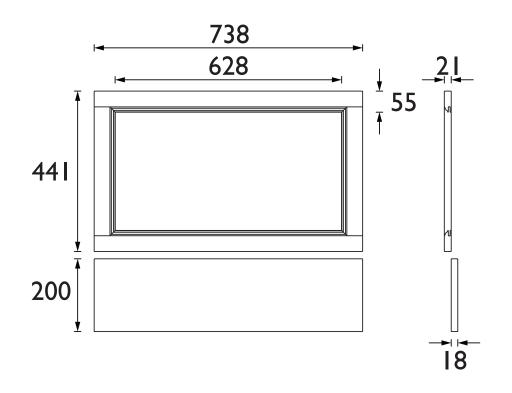

# HERITAGE Furniture Range 750mm End Panel - Dove Grey

| Specification               |                                                              |
|-----------------------------|--------------------------------------------------------------|
| Main Construction Material: | MDF                                                          |
| Finish:                     | Dove Grey                                                    |
| Weight (kg):                | 5.69                                                         |
| Height (mm):                | 441                                                          |
| Width (mm):                 | 738                                                          |
| Depth (mm):                 | 21                                                           |
| Assembly Required:          | No                                                           |
| What's Included?:           | 1 x End Bath Panel<br>1 x Plinth<br>1 x Fitting Instructions |

#### Dimensions (measurements in mm)