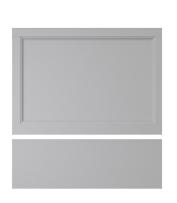

# HERITAGE Furniture Range 750mm End Panel - Dove Grey

| Specification               |                                                              |
|-----------------------------|--------------------------------------------------------------|
| Main Construction Material: | MDF                                                          |
| Finish:                     | Dove Grey                                                    |
| Weight (kg):                | 5.69                                                         |
| Height (mm):                | 441                                                          |
| Width (mm):                 | 738                                                          |
| Depth (mm):                 | 21                                                           |
| Assembly Required:          | No                                                           |
| What's Included?:           | 1 x End Bath Panel<br>1 x Plinth<br>1 x Fitting Instructions |

#### Features:

- Available in a selection of finishes
- Stylish yet functional storage solution
- Durable to withstand everyday use in a busy household

**Product Certifications:** 

Additional Information: