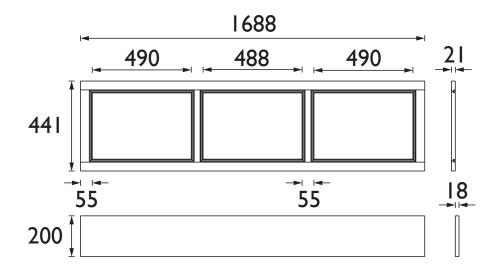

# HERITAGE Furniture Range 1700mm Front Panel - Classic Green

| Specification               |                                                          |
|-----------------------------|----------------------------------------------------------|
| Main Construction Material: | MDF                                                      |
| Finish:                     | Classic Green                                            |
| Weight (kg):                | 12.8                                                     |
| Height (mm):                | 441                                                      |
| Width (mm):                 | 1688                                                     |
| Depth (mm):                 | 21                                                       |
| Assembly Required:          | No                                                       |
| What's Included?:           | 1 x Front Bath Panel 1 x Plinth 1 x Fitting Instructions |

### Dimensions (measurements in mm)