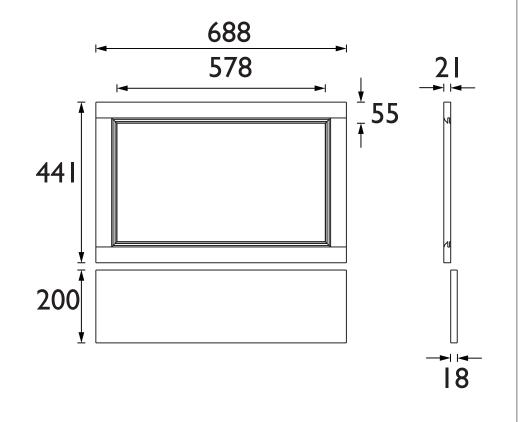

# HERITAGE Furniture Range 700mm End Panel - Midnight Blue

| Specification               |                                                              |
|-----------------------------|--------------------------------------------------------------|
| Main Construction Material: | MDF                                                          |
| Finish:                     | Midnight Blue                                                |
| Weight (kg):                | 5.21                                                         |
| Height (mm):                | 441                                                          |
| Width (mm):                 | 688                                                          |
| Depth (mm):                 | 21                                                           |
| Assembly Required:          | No                                                           |
| What's Included?:           | 1 x End Bath Panel<br>1 x Plinth<br>1 x Fitting Instructions |

### Dimensions (measurements in mm)