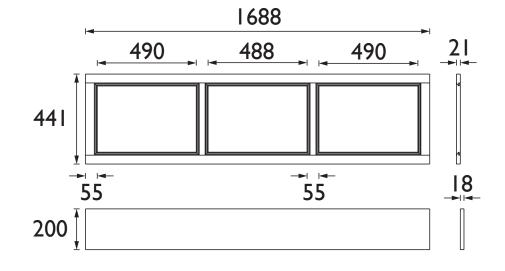

# HERITAGE Furniture Range 1700mm Front Panel - Dove Grey

| Specification               |                                                                |
|-----------------------------|----------------------------------------------------------------|
| Main Construction Material: | MDF                                                            |
| Finish:                     | Dove Grey                                                      |
| Weight (kg):                | 12.8                                                           |
| Height (mm):                | 441                                                            |
| Width (mm):                 | 1688                                                           |
| Depth (mm):                 | 21                                                             |
| Assembly Required:          | No                                                             |
| What's Included?:           | 1 x Front Bath Panel<br>1 x Plinth<br>1 x Fitting Instructions |

### Dimensions (measurements in mm)