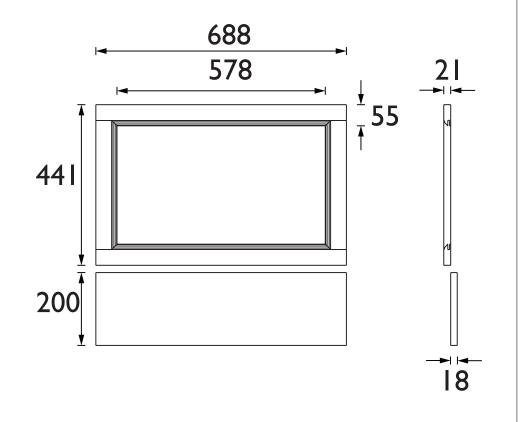

### HERITAGE Furniture Range 700mm End Panel -Dove Grey

| Specification               |                                                              |
|-----------------------------|--------------------------------------------------------------|
| Main Construction Material: | MDF                                                          |
| Finish:                     | Dove Grey                                                    |
| Weight (kg):                | 5.21                                                         |
| Height (mm):                | 441                                                          |
| Width (mm):                 | 688                                                          |
| Depth (mm):                 | 21                                                           |
| Assembly Required:          | No                                                           |
| What's Included?:           | 1 x End Bath Panel<br>1 x Plinth<br>1 x Fitting Instructions |

### Dimensions (measurements in mm)