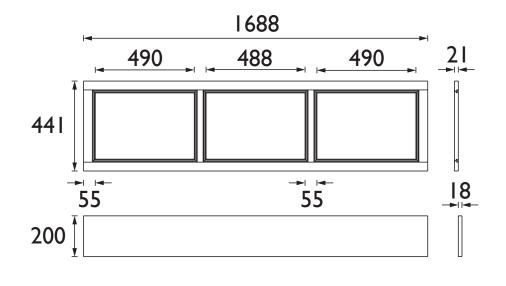

## HERITAGE Furniture Range 1700mm Front Panel - Midnight Blue

|  | Specification               |                                                                |
|--|-----------------------------|----------------------------------------------------------------|
|  | Main Construction Material: | MDF                                                            |
|  | Finish:                     | Midnight Blue                                                  |
|  | Weight (kg):                | 12.8                                                           |
|  | Height (mm):                | 441                                                            |
|  | Width (mm):                 | 1688                                                           |
|  | Depth (mm):                 | 21                                                             |
|  | Assembly Required:          | No                                                             |
|  | What's Included?:           | 1 x Front Bath Panel<br>1 x Plinth<br>1 x Fitting Instructions |
|  |                             |                                                                |

#### Variant SKUs:

KGRFP1700 - Graphite KMBFP1700 - Maritime Blue KCHFP1700 - Chantilly KCGFP1700 - Classic Green KDGFP1700 - Dove Grey

**HERITAGE**<sup>®</sup>

BATHROOMS

Dl.l

Dimensions (measurements in mm)