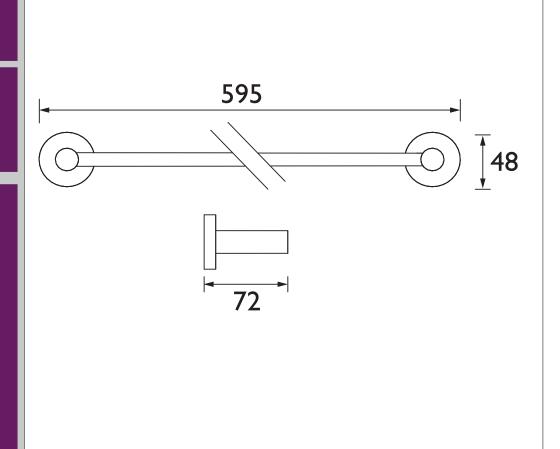

## LULLINGTON Accessory Range Lullington Towel Rail Chrome

| Specification                |                                                                                     |
|------------------------------|-------------------------------------------------------------------------------------|
| Contemporary or Traditional: | Contemporary                                                                        |
| Main Construction Material:  | Brass                                                                               |
| Connection Inlet:            | N/A                                                                                 |
| Connection Outlet:           | N/A                                                                                 |
| Mounting Type:               | Wall Mounted                                                                        |
| Height (mm):                 | 48                                                                                  |
| Width (mm):                  | 595                                                                                 |
| Depth (mm):                  | 72                                                                                  |
| Adjustable Brackets:         | No                                                                                  |
| What's in the Box?:          | I x Towel Rail 6 x Screws 6 x Wall Plugs 2 x Fixing Plates I x Fitting Instructions |

Dimensions (measurements in mm)