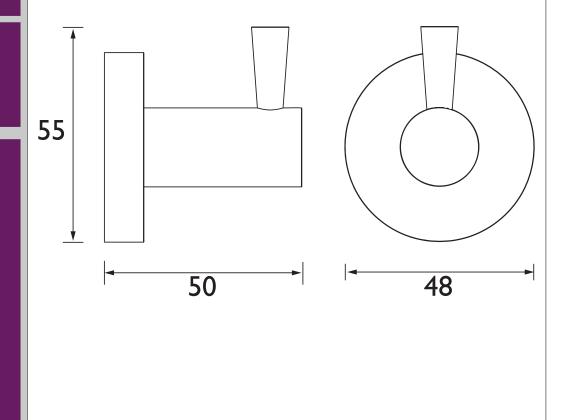

# LULLINGTON Accessory Range Lullington Robe Hook Black

| Specification                |                                                                                   |
|------------------------------|-----------------------------------------------------------------------------------|
| Contemporary or Traditional: | Contemporary                                                                      |
| Main Construction Material:  | Brass                                                                             |
| Connection Inlet:            | N/A                                                                               |
| Connection Outlet:           | N/A                                                                               |
| Mounting Type:               | Wall Mounted                                                                      |
| Height (mm):                 | 55                                                                                |
| Width (mm):                  | 48                                                                                |
| Depth (mm):                  | 50                                                                                |
| Adjustable Brackets:         | No                                                                                |
| What's in the Box?:          | I x Robe Hook 3 x Screws 3 x Wall Plugs I x Wall Bracket I x Fitting Instructions |

## Dimensions (measurements in mm)