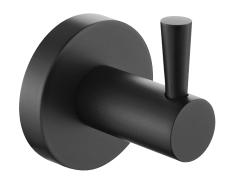

# LULLINGTON Accessory Range Lullington Robe Hook Black

| Specification                |                                                                                   |
|------------------------------|-----------------------------------------------------------------------------------|
| Contemporary or Traditional: | Contemporary                                                                      |
| Main Construction Material:  | Brass                                                                             |
| Connection Inlet:            | N/A                                                                               |
| Connection Outlet:           | N/A                                                                               |
| Mounting Type:               | Wall Mounted                                                                      |
| Height (mm):                 | 55                                                                                |
| Width (mm):                  | 48                                                                                |
| Depth (mm):                  | 50                                                                                |
| Adjustable Brackets:         | No                                                                                |
| What's in the Box?:          | I x Robe Hook 3 x Screws 3 x Wall Plugs I x Wall Bracket I x Fitting Instructions |

#### Features:

- Brass construction to resist rust and humidity in a bathroom environment
- Simple contempoary styling great for any bathroom
- Available in a selection of finishes to match your brassware