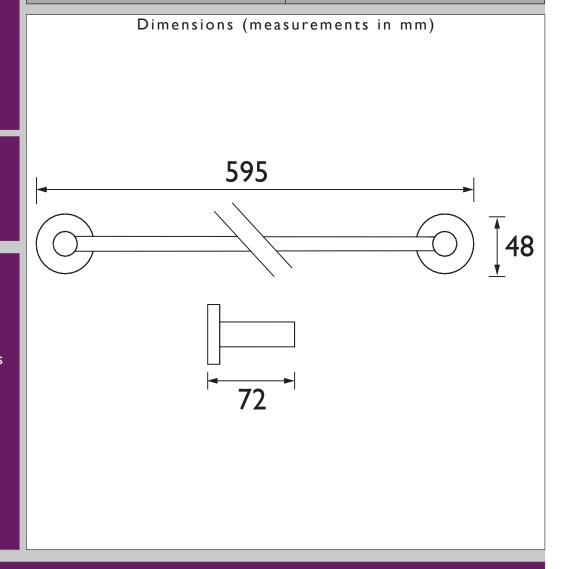

## LULLINGTON Accessory Range Lullington Towel Rail Black

| Specification                |                                                                                     |
|------------------------------|-------------------------------------------------------------------------------------|
| Contemporary or Traditional: | Contemporary                                                                        |
| Main Construction Material:  | Brass                                                                               |
| Connection Inlet:            | N/A                                                                                 |
| Connection Outlet:           | N/A                                                                                 |
| Mounting Type:               | Wall Mounted                                                                        |
| Height (mm):                 | 48                                                                                  |
| Width (mm):                  | 595                                                                                 |
| Depth (mm):                  | 72                                                                                  |
| Adjustable Brackets:         | No                                                                                  |
| What's in the Box?:          | I x Towel Rail 6 x Screws 6 x Wall Plugs 2 x Fixing Plates I x Fitting Instructions |