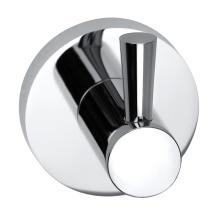

# LULLINGTON Accessory Range Lullington Robe Hook Chrome

| Specification                |                                                                                   |
|------------------------------|-----------------------------------------------------------------------------------|
| Contemporary or Traditional: | Contemporary                                                                      |
| Main Construction Material:  | Brass                                                                             |
| Connection Inlet:            | N/A                                                                               |
| Connection Outlet:           | N/A                                                                               |
| Mounting Type:               | Wall Mounted                                                                      |
| Height (mm):                 | 55                                                                                |
| Width (mm):                  | 48                                                                                |
| Depth (mm):                  | 50                                                                                |
| Adjustable Brackets:         | No                                                                                |
| What's in the Box?:          | I x Robe Hook 3 x Screws 3 x Wall Plugs I x Wall Bracket I x Fitting Instructions |

#### Features:

- Brass construction to resist rust and humidity in a bathroom environment
- Simple contempoary styling great for any bathroom
- Available in a selection of finishes to match your brassware