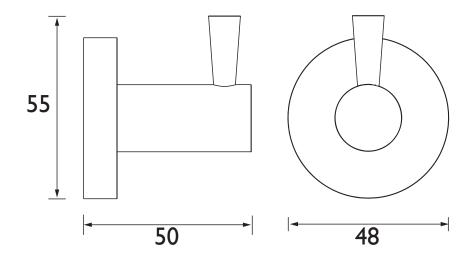

# LULLINGTON Accessory Range Lullington Robe Hook Chrome

| Specification                |                                                                                   |
|------------------------------|-----------------------------------------------------------------------------------|
| Contemporary or Traditional: | Contemporary                                                                      |
| Main Construction Material:  | Brass                                                                             |
| Connection Inlet:            | N/A                                                                               |
| Connection Outlet:           | N/A                                                                               |
| Mounting Type:               | Wall Mounted                                                                      |
| Height (mm):                 | 55                                                                                |
| Width (mm):                  | 48                                                                                |
| Depth (mm):                  | 50                                                                                |
| Adjustable Brackets:         | No                                                                                |
| What's in the Box?:          | I x Robe Hook 3 x Screws 3 x Wall Plugs I x Wall Bracket I x Fitting Instructions |

### Dimensions (measurements in mm)