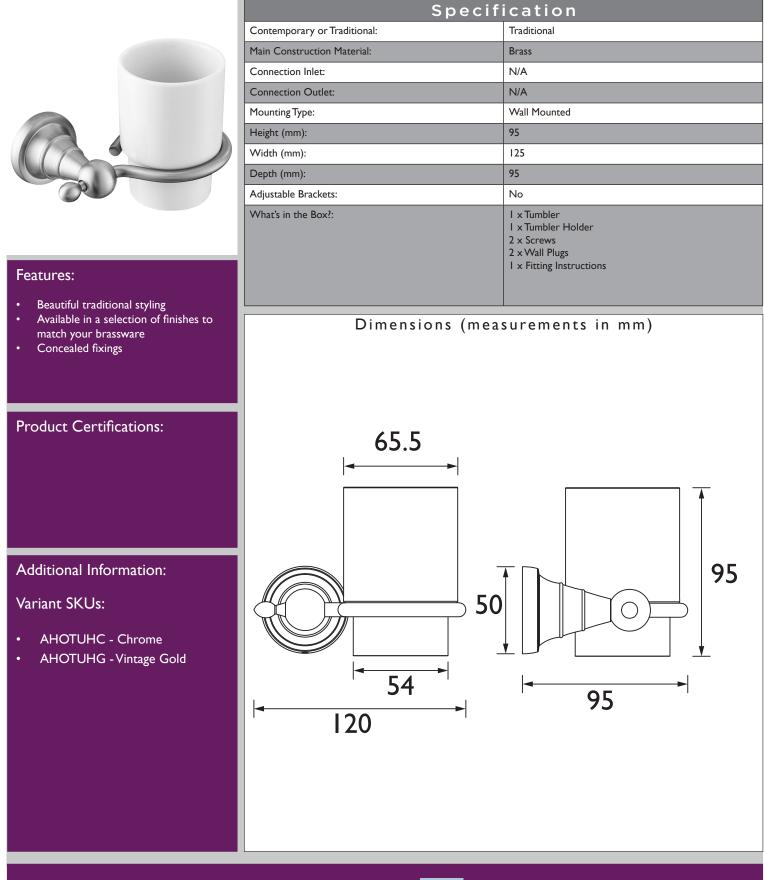

## **AHOTUHBN**

## HOLBORN Accessory Range Holborn Tumbler & Holder Brushed Nickel

## **TECHNICAL DATA SHEET**

Heritage Bathrooms, Birch Coppice Business Park, Dordon, Tamworth, B78 ISG. Telephone: 0330 026 8503. Web Site: www.heritagebathrooms.com Email: technical@heritagebathrooms.com.
\*Non-chrome product finishes carry a 3 year guarantee on finish. All of our products are covered by a guarantee. Most include both parts and labour. Please note that guarantees are only valid with a proof of purchase. Our guarantees apply to products in domestic use. Any products in commercial use carry a guarantee of 1 year. See www.heritagebathrooms.com/warranty for more information. The information contained on this page was correct at date of issue. Fitting Dimensions are provided as a guide only. Some variation may occur due to manufacturing tolerances. Heritage Bathrooms pursues a policy of continuous improvement in design and performance of its products and so reserves the right to change specifications without prior notice.