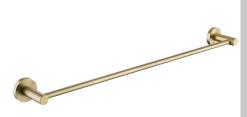

## LULLINGTON Accessory Range Lullington Towel Rail Brushed Brass

| Specification                |                                                                                     |
|------------------------------|-------------------------------------------------------------------------------------|
| Contemporary or Traditional: | Contemporary                                                                        |
| Main Construction Material:  | Brass                                                                               |
| Connection Inlet:            | N/A                                                                                 |
| Connection Outlet:           | N/A                                                                                 |
| Mounting Type:               | Wall Mounted                                                                        |
| Height (mm):                 | 48                                                                                  |
| Width (mm):                  | 595                                                                                 |
| Depth (mm):                  | 72                                                                                  |
| Adjustable Brackets:         | No                                                                                  |
| What's in the Box?:          | I x Towel Rail 6 x Screws 6 x Wall Plugs 2 x Fixing Plates I x Fitting Instructions |

## Features:

- Brass construction to resist rust and humidity in a bathroom environment
- Simple contempoary styling great for any bathroom
- Available in a selection of finishes to match your brassware