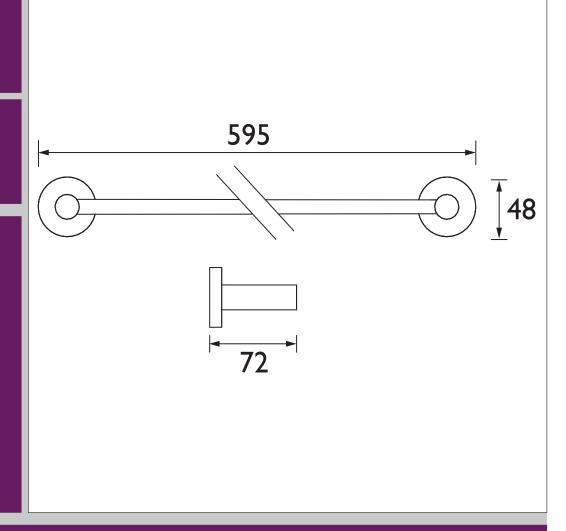

## LULLINGTON Accessory Range Lullington Towel Rail Brushed Brass

| Specification                |                                                                                     |
|------------------------------|-------------------------------------------------------------------------------------|
| Contemporary or Traditional: | Contemporary                                                                        |
| Main Construction Material:  | Brass                                                                               |
| Connection Inlet:            | N/A                                                                                 |
| Connection Outlet:           | N/A                                                                                 |
| Mounting Type:               | Wall Mounted                                                                        |
| Height (mm):                 | 48                                                                                  |
| Width (mm):                  | 595                                                                                 |
| Depth (mm):                  | 72                                                                                  |
| Adjustable Brackets:         | No                                                                                  |
| What's in the Box?:          | I x Towel Rail 6 x Screws 6 x Wall Plugs 2 x Fixing Plates I x Fitting Instructions |

Dimensions (measurements in mm)