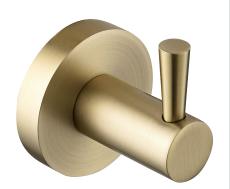

## LULLINGTON Accessory Range Lullington Robe Hook Brushed Brass

| Specification                |                                                                                   |
|------------------------------|-----------------------------------------------------------------------------------|
| Contemporary or Traditional: | Contemporary                                                                      |
| Main Construction Material:  | Brass                                                                             |
| Connection Inlet:            | N/A                                                                               |
| Connection Outlet:           | N/A                                                                               |
| Mounting Type:               | Wall Mounted                                                                      |
| Height (mm):                 | 55                                                                                |
| Width (mm):                  | 48                                                                                |
| Depth (mm):                  | 50                                                                                |
| Adjustable Brackets:         | No                                                                                |
| What's in the Box?:          | I x Robe Hook 3 x Screws 3 x Wall Plugs I x Wall Bracket I x Fitting Instructions |

## Features:

- Brass construction to resist rust and humidity in a bathroom environment
- Simple contempoary styling great for any bathroom
- Available in a selection of finishes to match your brassware