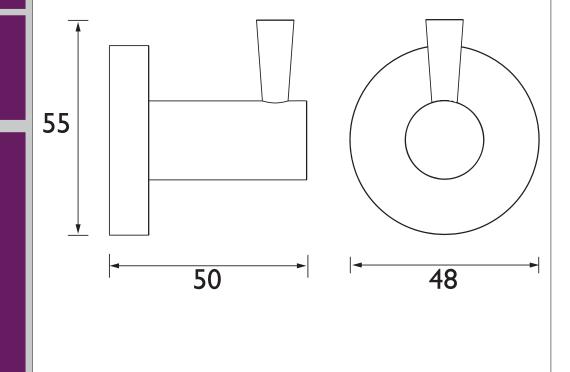

## LULLINGTON Accessory Range Lullington Robe Hook Brushed Brass

| Specification                |                                                                                   |
|------------------------------|-----------------------------------------------------------------------------------|
| Contemporary or Traditional: | Contemporary                                                                      |
| Main Construction Material:  | Brass                                                                             |
| Connection Inlet:            | N/A                                                                               |
| Connection Outlet:           | N/A                                                                               |
| Mounting Type:               | Wall Mounted                                                                      |
| Height (mm):                 | 55                                                                                |
| Width (mm):                  | 48                                                                                |
| Depth (mm):                  | 50                                                                                |
| Adjustable Brackets:         | No                                                                                |
| What's in the Box?:          | I x Robe Hook 3 x Screws 3 x Wall Plugs I x Wall Bracket I x Fitting Instructions |