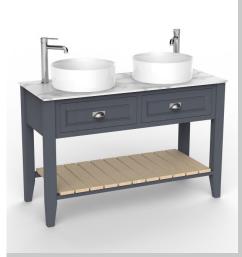

## **BROUGHTON Furniture Range**

Broughton 1200mm double basin washstand Graphite

| Specification               |                          |
|-----------------------------|--------------------------|
| Main Construction Material: | MFC and MDF              |
| Finish:                     | Graphite                 |
| Weight (kg):                | 32                       |
| Height (mm):                | 760                      |
| Width (mm):                 | 1180                     |
| Depth (mm):                 | 470                      |
| Assembly Required:          | No                       |
| What's Included?:           | I x I 200mm Washstand    |
|                             | I x Fitting Instructions |
|                             |                          |
|                             |                          |

#### Features:

- Perfect to pair with 2 of our new Redford round vessel basins and a tall basin mixer from our Salcombe or Dartmouth ranges
- Create a bespoke look by pairing with one of the required Broughton compact laminate worktops in either a White Marble or Dark Concrete finish
- Available in Chantilly, Maritime Blue and Graphite

### This Product is Shown With:

- PRFW10 Vessel Bowl
- TSACCT04 Salcombe Tall Basin Tap