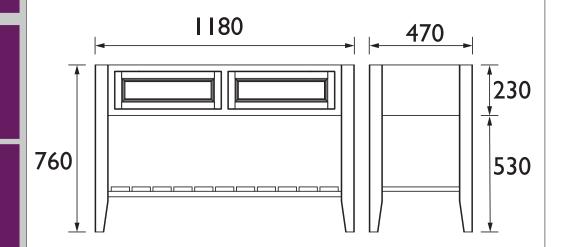

## **BROUGHTON Furniture Range**

Broughton 1200mm double basin washstand Graphite

| Specification               |                          |
|-----------------------------|--------------------------|
| Main Construction Material: | MFC and MDF              |
| Finish:                     | Graphite                 |
| Weight (kg):                | 32                       |
| Height (mm):                | 760                      |
| Width (mm):                 | 1180                     |
| Depth (mm):                 | 470                      |
| Assembly Required:          | No                       |
| What's Included?:           | I x I 200mm Washstand    |
|                             | I x Fitting Instructions |
|                             |                          |
|                             |                          |

### Dimensions (measurements in mm)