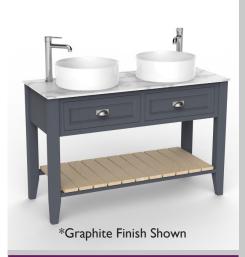

### **BROUGHTON Furniture Range**

Broughton 1200mm double basin washstand Maritime Blue

| Specification               |                                               |
|-----------------------------|-----------------------------------------------|
| Main Construction Material: | MFC and MDF                                   |
| Finish:                     | Maritime Blue                                 |
| Weight (kg):                | 32                                            |
| Height (mm):                | 760                                           |
| Width (mm):                 | 1180                                          |
| Depth (mm):                 | 470                                           |
| Assembly Required:          | No                                            |
| What's Included?:           | I x I200mm Washstand I x Fitting Instructions |
|                             |                                               |
|                             |                                               |

#### Features:

- Perfect to pair with 2 of our new Redford round vessel basins and a tall basin mixer from our Salcombe or Dartmouth ranges
- Create a bespoke look by pairing with one of the required Broughton compact laminate worktops in either a White Marble or Dark Concrete finish
- Available in Chantilly, Maritime Blue and

#### This Product is Shown With:

- PRFW10 Vessel Bowl
- TSACCT04 Salcombe Tall Basin Tap