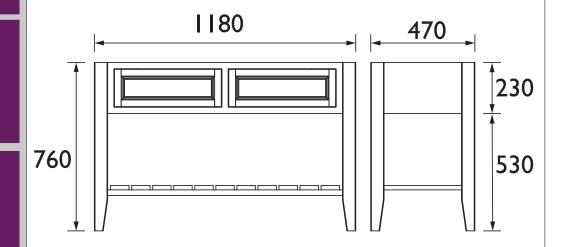

### **BROUGHTON Furniture Range**

Broughton 1200mm double basin washstand Maritime Blue

| Specification               |                                               |
|-----------------------------|-----------------------------------------------|
| Main Construction Material: | MFC and MDF                                   |
| Finish:                     | Maritime Blue                                 |
| Weight (kg):                | 32                                            |
| Height (mm):                | 760                                           |
| Width (mm):                 | 1180                                          |
| Depth (mm):                 | 470                                           |
| Assembly Required:          | No                                            |
| What's Included?:           | I x I200mm Washstand I x Fitting Instructions |
|                             |                                               |
|                             |                                               |

### Dimensions (measurements in mm)