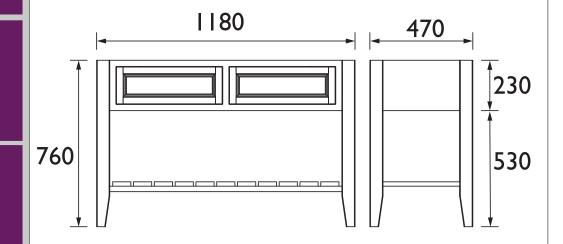

### **BROUGHTON Furniture Range**

Broughton 1200mm double basin washstand Chantilly

| Specification               |                          |
|-----------------------------|--------------------------|
| Main Construction Material: | MFC and MDF              |
|                             | MFC and MDF              |
| Finish:                     | Chantilly                |
| Weight (kg):                | 32                       |
| Height (mm):                | 760                      |
| Width (mm):                 | 1180                     |
| Depth (mm):                 | 470                      |
| Assembly Required:          | No                       |
| What's Included?:           | I x I 200mm Washstand    |
|                             | I x Fitting Instructions |
|                             |                          |
|                             |                          |
|                             |                          |

### Dimensions (measurements in mm)