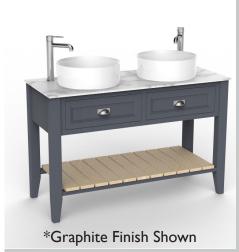

### **BROUGHTON Furniture Range**

Broughton 1200mm double basin washstand Chantilly

| Specification               |                          |
|-----------------------------|--------------------------|
| Main Construction Material: | MFC and MDF              |
|                             | MFC and MDF              |
| Finish:                     | Chantilly                |
| Weight (kg):                | 32                       |
| Height (mm):                | 760                      |
| Width (mm):                 | 1180                     |
| Depth (mm):                 | 470                      |
| Assembly Required:          | No                       |
| What's Included?:           | I x I 200mm Washstand    |
|                             | I x Fitting Instructions |
|                             |                          |
|                             |                          |
|                             |                          |

#### Features:

- Perfect to pair with 2 of our new Redford round vessel basins and a tall basin mixer from our Salcombe or Dartmouth ranges
- Create a bespoke look by pairing with one of the required Broughton compact laminate worktops in either a White Marble or Dark Concrete finish
- Available in Chantilly, Maritime Blue and Graphite

#### This Product is Shown With:

- PRFW10 Vessel Bowl
- TSACCT04 Salcombe Tall Basin Tap