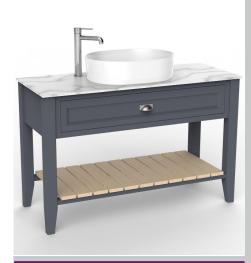

# **BROUGHTON Furniture Range**

Broughton 1200mm single washstand Graphite

| Specification               |                          |
|-----------------------------|--------------------------|
| Main Construction Material: | MFC and MDF              |
| Finish:                     | Graphite                 |
| Weight (kg):                | 29                       |
| Height (mm):                | 760                      |
| Width (mm):                 | 1180                     |
| Depth (mm):                 | 470                      |
| Assembly Required:          | No                       |
| What's Included?:           | I x I200 Washstand       |
|                             | I x Fitting Instructions |
|                             |                          |
|                             |                          |

#### Features:

- Perfect to pair with our new oblong Berkhamsted vessel basin and a tall basin mixer from our Salcombe or Dartmouth ranges
- Create a bespoke look by pairing with one of the required Broughton compact laminate worktops in either a White Marble or Dark Concrete finish
- Available in Chantilly, Maritime Blue and Graphite

#### This Product is Shown With:

- PKMW10 Vessel Bowl
- TSACCT04 Salcombe Tall Basin Tap