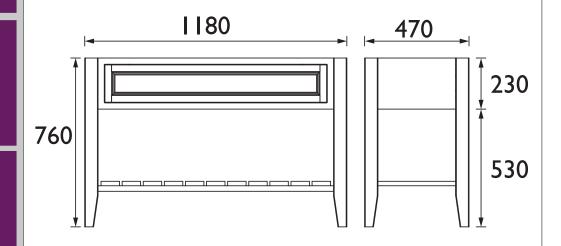

# **BROUGHTON Furniture Range**

Broughton 1200mm single washstand Graphite

| Specification               |                          |
|-----------------------------|--------------------------|
| Main Construction Material: | MFC and MDF              |
| Finish:                     | Graphite                 |
| Weight (kg):                | 29                       |
| Height (mm):                | 760                      |
| Width (mm):                 | 1180                     |
| Depth (mm):                 | 470                      |
| Assembly Required:          | No                       |
| What's Included?:           | I x I200 Washstand       |
|                             | I x Fitting Instructions |
|                             |                          |
|                             |                          |

### Dimensions (measurements in mm)