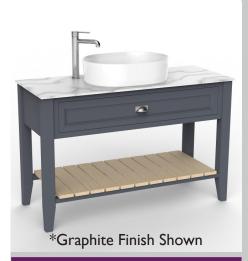

### **BROUGHTON Furniture Range**

Broughton 1200mm single washstand Maritime Blue

| Specification               |                                             |
|-----------------------------|---------------------------------------------|
| Main Construction Material: | MFC and MDF                                 |
| Finish:                     | Maritime Blue                               |
| Weight (kg):                | 29                                          |
| Height (mm):                | 760                                         |
| Width (mm):                 | 1180                                        |
| Depth (mm):                 | 470                                         |
| Assembly Required:          | No                                          |
| What's Included?:           | I x I200 Washstand I x Fitting Instructions |

#### Features:

- Perfect to pair with our new oblong Berkhamsted vessel basin and a tall basin mixer from our Salcombe or Dartmouth ranges
- Create a bespoke look by pairing with one of the required Broughton compact laminate worktops in either a White Marble or Dark Concrete finish
- Available in Chantilly, Maritime Blue and Graphite

#### This Product is Shown With:

- PKMW10 Vessel Bowl
- TSACCT04 Salcombe Tall Basin Tap