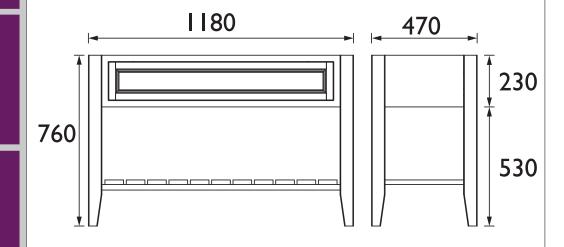

### **BROUGHTON Furniture Range**

Broughton 1200mm single washstand Maritime Blue

| Specification               |                                             |
|-----------------------------|---------------------------------------------|
| Main Construction Material: | MFC and MDF                                 |
| Finish:                     | Maritime Blue                               |
| Weight (kg):                | 29                                          |
| Height (mm):                | 760                                         |
| Width (mm):                 | 1180                                        |
| Depth (mm):                 | 470                                         |
| Assembly Required:          | No                                          |
| What's Included?:           | I x I200 Washstand I x Fitting Instructions |

### Variant SKUs:

- BRGR12001D Graphite
- BRCH12001D Chantilly

Dimensions (measurements in mm)