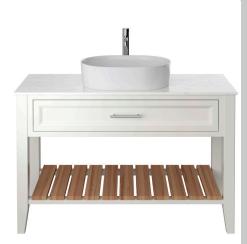

# **BROUGHTON Furniture Range**

Broughton 1200mm single washstand Chantilly

| Specification               |                                             |
|-----------------------------|---------------------------------------------|
| Main Construction Material: | MFC and MDF                                 |
| Finish:                     | Chantilly                                   |
| Weight (kg):                | 29                                          |
| Height (mm):                | 760                                         |
| Width (mm):                 | 1180                                        |
| Depth (mm):                 | 470                                         |
| Assembly Required:          | No                                          |
| What's Included?:           | I x I200 Washstand I x Fitting Instructions |

#### Features:

- Perfect to pair with our new oblong Berkhamsted vessel basin and a tall basin mixer from our Salcombe or Dartmouth ranges
- Create a bespoke look by pairing with one of the required Broughton compact laminate worktops in either a White Marble or Dark Concrete finish
- Available in Chantilly, Maritime Blue and Graphite

### This Product is Shown With:

- PKMW10 Vessel Bowl
- TSACCT04 Salcombe Tall Basin Tap