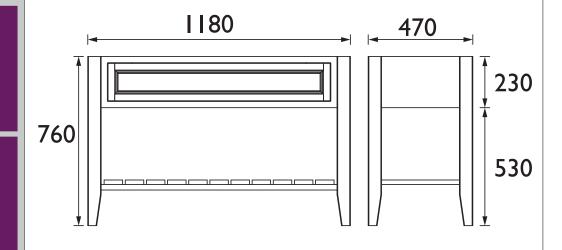

# **BROUGHTON Furniture Range**

Broughton 1200mm single washstand Chantilly

| Specification               |                                             |
|-----------------------------|---------------------------------------------|
| Main Construction Material: | MFC and MDF                                 |
| Finish:                     | Chantilly                                   |
| Weight (kg):                | 29                                          |
| Height (mm):                | 760                                         |
| Width (mm):                 | 1180                                        |
| Depth (mm):                 | 470                                         |
| Assembly Required:          | No                                          |
| What's Included?:           | I x I200 Washstand I x Fitting Instructions |

## Dimensions (measurements in mm)